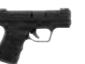

# SAR9<sub>5C</sub>

Designed in sub-compact class, providing its user with professional as well as practical usage by means of its 12 / 15 / 17 bullet capacity and weight of 630 grams. Besides its compatibility with all magazines under SAR9 family, SAR9 SC designed for minimum rearing, and rapid shooting, is re-specifying World standards towards concealed usage thanks to its barrel length of merely 85 millimeters. The pistol incorporating fiber optic rear-sight fore-sight and aligner is focusing on security similar to all other guns of the SAR9 family. Of particular attraction due to its pin safety, SAR9 SC also possesses trigger safety.