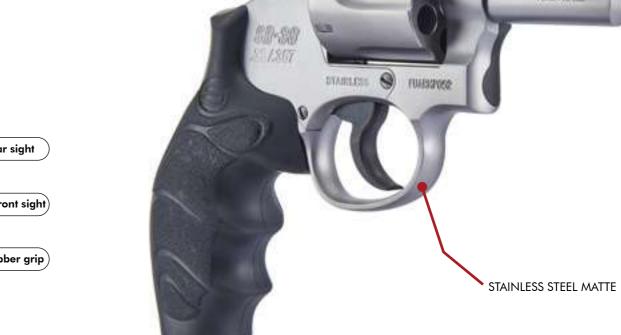

K12 & X

TR02-213 R00127

· SARSILMAZ

**SR38** 

Legendary revolver SR 38 offers aesthetics of the classic together with elegance of innovation with its structure comprised of alloy forged steel frame, barrel and cylinder. Offering a comfortable and reliable use with half cock, adjustable rear sight and changeable front sight, SR 38 can be used with .357 magnum and .38 bullets.

5RRSILMRZ

STAINLESS STEEL MATTE

SR38 4INCH