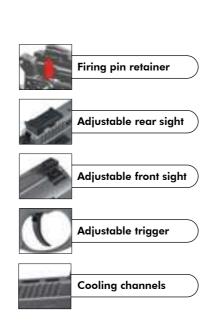

#### **ENHANCED FEATURES**

- 1 Safety catch suitable for right and left hand use
- **2** Replaceable magazine release suitable for right and left hand use
- **3** Replaceable side plate and back straps
- 4 Picatinny rail system
- **5** Firing pin cocked indicator
- **6** Trigger safety

- **7** Hologram sight
- **8** Silencer connection
- **9** Cooling channels
- 10 17 / 19 Magazine capacity
- 11 Cerakote® coating
- 12 Firing Pin Retainer

14 Changeable Front Sight

15 Firing Catch steel back slide

**16** Sport trigger

17 Fiber optic rear - sight

**18** Optic slide plate

POLYMER FRAMED

arsılmaz's state of the art reinforced polymer framed pistol models meet user's needs for both

professional and personal. Competition purposes.