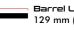

### **SAR 762 MT**

SAR 762 MT series, which is manufactured by completely domestic design and engineering to meet Türkiye's machine gun needs, is developed for both infantry and onboard use. SAR 762 MT series, which offers more shots with its quick barrel changeover feature, has at least 50 thousand shots of body and a barrel life of 25 thousand shots. The weapon, which can operate in temperatures between -42°C and +72°C, reaches 1,200m for regional targets. The maximum range of SAR 762 MT is 3,725 m. There are five different models of the machine gun with an open position/gas-driven assembly. While SAR 762 MT A series can be used in remote controlled weapon systems, SAR 762 MT C series can operate as a coaxial machine gun with the main weapon in the Cobra, Ejder Yalçın, Amazon, Kirpi, Vuran vehicles. SAR 762 MT B series developed for infantry use can be fired on both fork legs and tripods.

#### TECHNICAL SPECIFICATIONS OF SAR 762 MT PRODUCT FAMILY

|                | , , , , , , , , , , , , , , , , , , , ,     | Operating system            | per i Abe   | bai i ei cile | Dispersion                                                                                                                           | Maximum Temperature         | Minimum Temperature         |
|----------------|---------------------------------------------|-----------------------------|-------------|---------------|--------------------------------------------------------------------------------------------------------------------------------------|-----------------------------|-----------------------------|
|                | Number of Rifling                           |                             | M13 Belt 25 | 25.000 Rounds | From 100 m, 10-round burst: max. 150 mm dispersion for 9 rounds                                                                      |                             | Able to operate at -42±2 °C |
| 7.62 x 51 mm 1 | 7.62 x 51 mm 1/12"- 4, Twisted to the Right | Open mechanism / gas piston |             |               | From 300 m, 10-round burst: max. 600 mm dispersion for 9 rounds<br>From 500 m, 10-round burst: max. 1,000 mm dispersion for 9 rounds | Able to operate at +72±2 °C |                             |