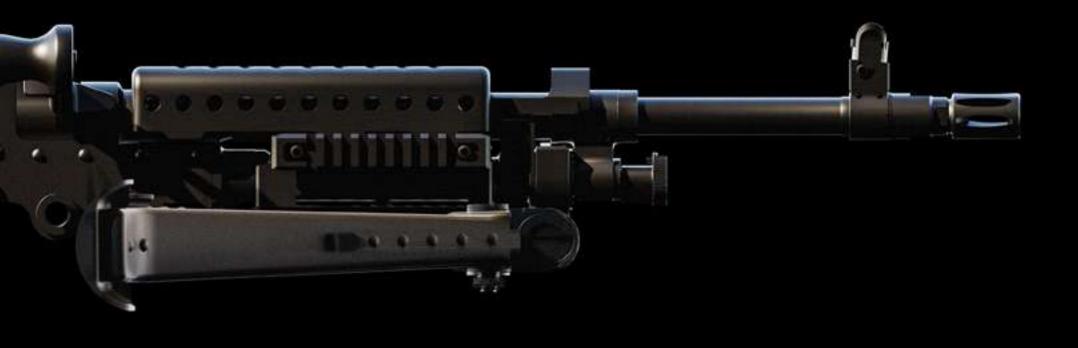

### **SAR 762 MT**

SAR 762 MT series, which is manufactured by completely domestic design and engineering to meet Türkiye's machine gun needs, is developed for both infantry and onboard use. SAR 762 MT series, which offers more shots with its quick barrel changeover feature, has at least 50 thousand shots of body and a barrel life of 25 thousand shots. The weapon, which can operate in temperatures between -42°C and +72°C, reaches 1,200m for regional targets. The maximum range of SAR 762 MT is 3,725 m. There are five different models of the machine gun with an open position/gas-driven assembly. While SAR 762 MT A series can be used in remote controlled weapon systems, SAR 762 MT C series can operate as a coaxial machine gun with the main weapon in the Cobra, Ejder Yalçın, Amazon, Kirpi, Vuran vehicles. SAR 762 MT B series developed for infantry use can be fired on both fork legs and tripods.

| DIFFERENCES BETWEEN SAR 762 MT MODELS |                 |                      |                    |                  |               |  |  |  |  |
|---------------------------------------|-----------------|----------------------|--------------------|------------------|---------------|--|--|--|--|
|                                       | SAR 762 MT - A  | SAR 762 MT - B       | SAR 762 MT - C     | SAR 762 MT - D   | SAR 762 MT -  |  |  |  |  |
| Short Buffer Assembly                 | Х               |                      | Х                  |                  |               |  |  |  |  |
| Stock Assembly                        |                 | Х                    |                    | χ                | Х             |  |  |  |  |
| Single-Position Gas Valve             |                 | Х                    |                    |                  |               |  |  |  |  |
| Three-Position Gas Valve              | Х               |                      | χ                  | χ                | Х             |  |  |  |  |
| A-Type Flash Suppressor               | Х               |                      | χ                  |                  |               |  |  |  |  |
| B-Type Flash Suppressor               |                 | X                    |                    | χ                | Х             |  |  |  |  |
| Rear Sight Assembly                   | Х               | Х                    |                    | χ                | Х             |  |  |  |  |
| Front Sight Assembly                  | Х               | Х                    |                    | χ                | х             |  |  |  |  |
| Barrel Carrying Handle                |                 | Х                    |                    | χ                | Х             |  |  |  |  |
| Barrel Lock                           | Х               |                      | Х                  |                  |               |  |  |  |  |
| Top Front Stock                       |                 | Х                    |                    | χ                |               |  |  |  |  |
| Bottom Front Stock                    |                 | Х                    |                    | χ                |               |  |  |  |  |
| Bipod                                 |                 | Х                    |                    | χ                |               |  |  |  |  |
| Weight                                | 10600 (±150 g)  | 12250 (±150 g)       | 11800 (±150 g)     | 12250 (±150 g)   | 11000 (±150 į |  |  |  |  |
| Area of application                   | For mounts on   | Used by infantry on  | Used in many other | For infantry and | Used in nava  |  |  |  |  |
|                                       | top of vehicles | foot or on a vehicle | armoured vehicles  | vehicle use      | platforms     |  |  |  |  |

#### TECHNICAL SPECIFICATIONS OF SAR 762 MT PRODUCT FAMILY

|                | , , , , , , , , , , , , , , , , , , , ,     | Operating system            | per i Abe   | bai i ei cile | Dispersion                                                                                                                           | Maximum Temperature         | Minimum Temperature         |
|----------------|---------------------------------------------|-----------------------------|-------------|---------------|--------------------------------------------------------------------------------------------------------------------------------------|-----------------------------|-----------------------------|
|                | Number of Rifling                           |                             | M13 Belt 25 | 25.000 Rounds | From 100 m, 10-round burst: max. 150 mm dispersion for 9 rounds                                                                      |                             | Able to operate at -42±2 °C |
| 7.62 x 51 mm 1 | 7.62 x 51 mm 1/12"- 4, Twisted to the Right | Open mechanism / gas piston |             |               | From 300 m, 10-round burst: max. 600 mm dispersion for 9 rounds<br>From 500 m, 10-round burst: max. 1,000 mm dispersion for 9 rounds | Able to operate at +72±2 °C |                             |

| High Pressure                                                                           | Force      | Without Accessories)                                  | Force         | Recoil Force  | Velocity  | Force    | _         | Maximum Range | Angled Fire Limits                                                                              |
|-----------------------------------------------------------------------------------------|------------|-------------------------------------------------------|---------------|---------------|-----------|----------|-----------|---------------|-------------------------------------------------------------------------------------------------|
| The firearm can operate with a high-pressure cartridge without any cracking or breaking | 5500±%20 g | 12.250±150 g / 10.950±150 g<br>(SAR 762 MT-D Version) | 1,80kN ±0,5kN | 2,75kN ±0,5kN | 850±30m/s | 65N ±15N | 195N ±20N | 800m - 3725m  | Operates while firearm is aimed upwards 80-85° Operates while firearm is aimed downwards 80-85° |