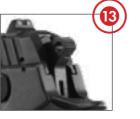

#### **ENHANCED FEATURES**

- 1 Safety catch suitable for right and left hand use
- **2** Replaceable magazine release suitable for right and left hand use
- **3** Replaceable side plate and back straps
- 4 Picatinny rail system
- **5** Firing pin cocked indicator
- **6** Trigger safety

- **7** Hologram sight
- **8** Silencer connection
- **9** Cooling channels
- 10 17 / 19 Magazine capacity
- 11 Cerakote® coating
- 12 Firing Pin Retainer

14 Changeable Front Sight

15 Firing Catch steel back slide