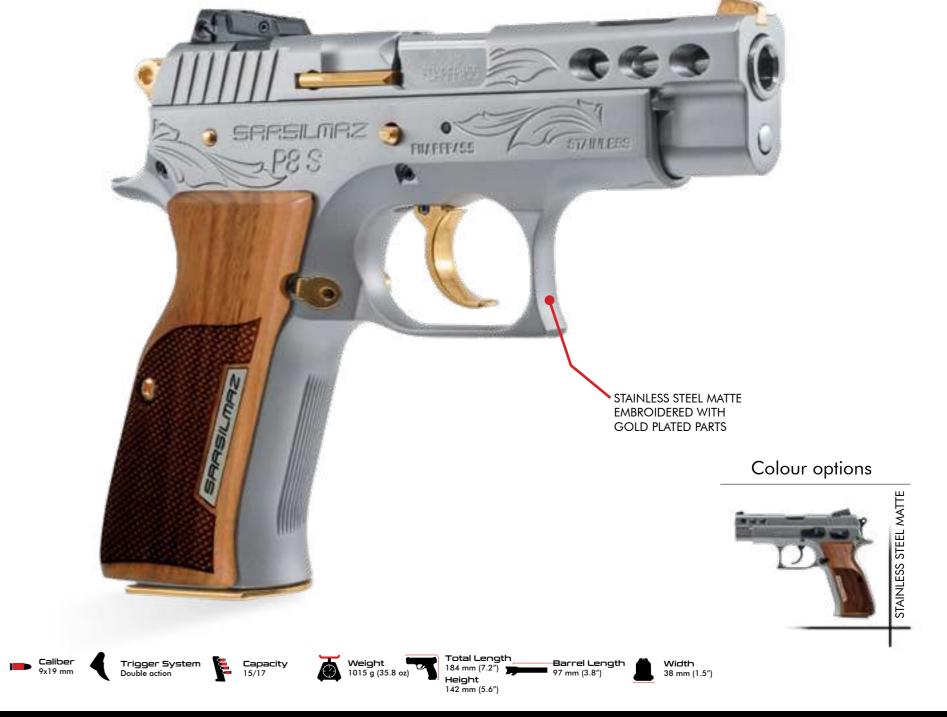

# **P8**<sub>5</sub>

With stainless steel frame, slide and barrel options, P8 S promises an efficient use with compensator and rail with cooling channel. Having a reliable and target oriented design with its technical specifications besides its ergonomic structure, P8 S stands out as a model open to different improvements by means of its adjustable rear sight and changeable front sight.