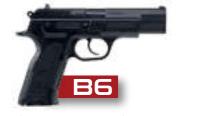

### 

Having a significant place among first polymer framed pistols of Sarsılmaz, B6 stands out with its lightweight structure with cock and its ergonomic design. Meeting all conditions for quick and accurate shooting with its stainless or alloy steel barrel, B6 is preferred in many countries as staff weapon as it is easy to carry.