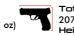

#### SINGLE ACTION TRIGGER SYSTEM

It is a system that works by releasing the front trigger system with the force applied to the trigger of the firearm.

**SAR9 SPORT** 

Barrel: 133 mm

SAR9 METE

Barrel: 113 mm

2023 SARSILMAZ PRODUCT CATALOG

Barrel: 116 mm