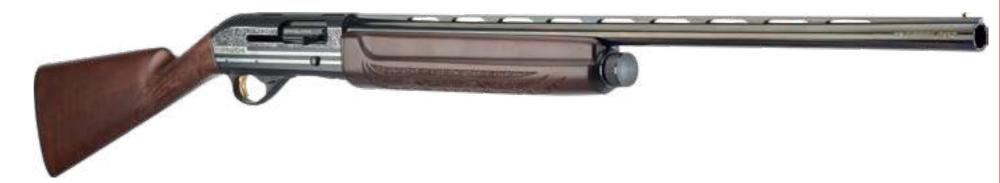

# FRANCHI

FRANCHI is one of Sarsılmaz semi-automatic shotgun models most preferred by hunters with its receiver with aluminum alloy laser marking and binocular rails and English type matte varnished butt and fore-end. Having 12 Caliber and 76 millimeters chamber, FRANCHI offers top level aesthetics with its gold plated trigger while locking on target with its compact structure and design developed to deliver the best results technically.