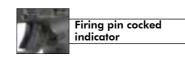

#### **ENHANCED FEATURES**

- 1 Safety catch suitable for right and left hand use
- **2** Replaceable magazine release suitable for right and left hand use
- **3** Replaceable side plate and back straps
- 4 Picatinny rail system
- **5** Firing pin cocked indicator
- **6** Trigger safety