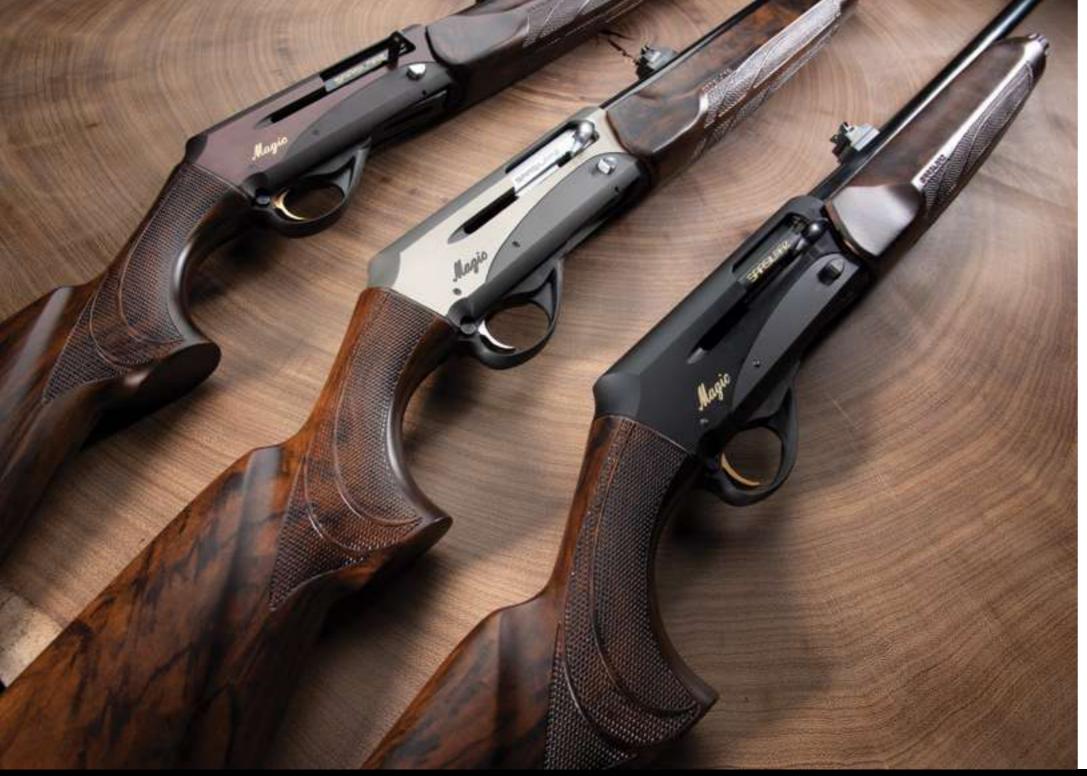

# MAGIC

Having been one of the most preferred shotguns of Sarsılmaz by hunters since the beginning of its production, MAGIC draws attention with oil finished walnut butt and fore-end integrated with aesthetic design. Semi-automatic Magic provides high performance especially in long range shootings with its barrel and top rib structure which increase pattern. Having 76-milimeter chamber and 5 cartridge capacity, Magic makes it easier to focus on target with its ergonomic stop button, red fiberoptic front sight that shows perfect results in day and night conditions and its internal choke that offers flexible use. Hunters' favorite MAGIC SLUG offers its users options they need with SPro® internal choke that provides 70 millimeters optimum shot dispersion.

Caliber 12 GA

Total Length 119 cm (46.8") 124 cm (48.8") Barrel Length 66 cm (26") 71 cm (28")

 Height / Width
 Weight

 20 cm.(7.8") / 5 cm (1.9")
 3020 g (106.5 oz)

 3050 g (107.5 oz)

Trigger guard for ease of use