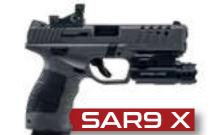

Having all superior features of SAR9 series, SAR9 X contains all development options this impressive pistol family has. SAR9 X has a design suitable for both professional and personal use with a 15 / 17-bullet capacity magazine, reflex sight and torch mountable without requiring any extra systems. In addition, discharges located on SAR9 X's slide increases performance in burst fires by helping cooling down.