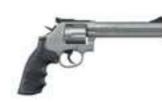

K12 & X

TR02-213 R00127

· SARSILMAZ

**SR38** 

Legendary revolver SR 38 offers aesthetics of the classic together with elegance of innovation with its structure comprised of alloy forged steel frame, barrel and cylinder. Offering a comfortable and reliable use with half cock, adjustable rear sight and changeable front sight, SR 38 can be used with .357 magnum and .38 bullets.

5RRSILMRZ

STAINLESS STEEL MATTE

SR38 4INCH

# **5R38** 2.5 INCH

THE OLD US