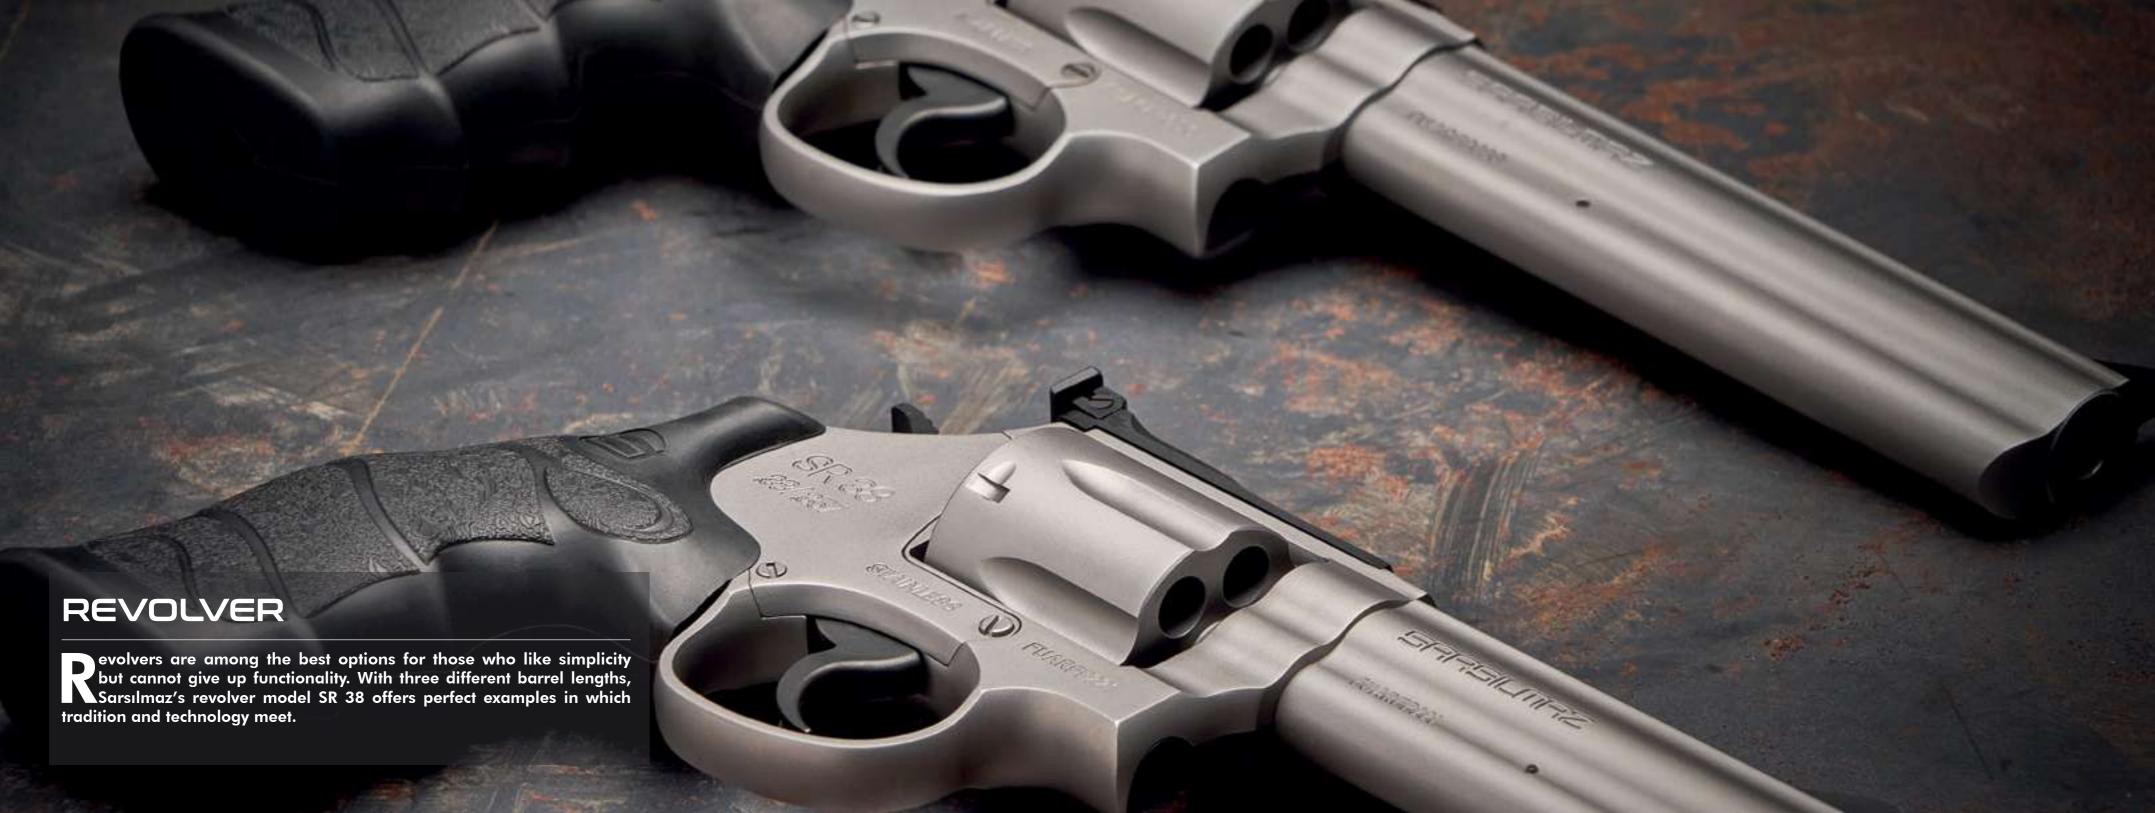

K12 & X

TR02-213 R00127

· SARSILMAZ

**SR38** 

Legendary revolver SR 38 offers aesthetics of the classic together with elegance of innovation with its structure comprised of alloy forged steel frame, barrel and cylinder. Offering a comfortable and reliable use with half cock, adjustable rear sight and changeable front sight, SR 38 can be used with .357 magnum and .38 bullets.

5RRSILMRZ

STAINLESS STEEL MATTE

SR38 4INCH

# **5R38** 2.5 INCH

THE OLD US