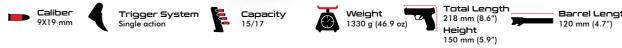

#### STEEL FRAMED PISTOLS

SARSILMAZ steel body gun models; meets all needs for professional, sportive or personal use.

SR 38 Barrel: 153 mm (6")

K12 Sport X Barrel: 120 mm (4.7")

Kılınç 2000 Mega Barrel: 116 mm (4.5")