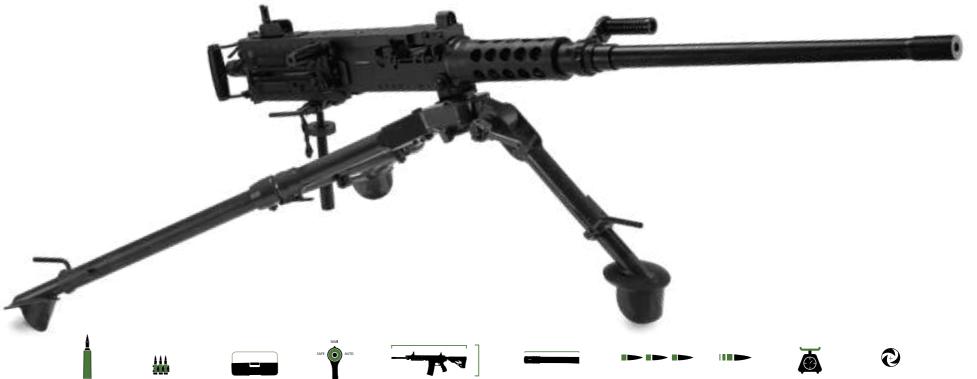

#### MACHINE GUNS

The machine gun family included in the product range developed by Sarsilmaz in the field of defense industry and military weapons consists of the versions of the TE 54 and SAR 109 series to meet different needs. The machine guns, which are developed in accordance with NATO standards using completely domestic design and engineering, are in the inventory of Turkish Armed Forces, Gendarmerie General Command and Turkish Police as well as law enforcement forces of various friendly countries.

#### MACHINE GUNS

The machine guns SAR 762 MT and SAR 127 MT, which are developed locally as a result of intensive R&D activities by using advanced technology, constitute the flagships of Sarsilmaz company in the field of military weapons. Both projects developed under the leadership of the Defense Industry Presidency of Turkey respond to the needs of a unique heavy machine guns.

### **SAR 762 MT**

SAR 762 MT series, which is manufactured by completely domestic design and engineering to meet Türkiye's machine gun needs, is developed for both infantry and onboard use. SAR 762 MT series, which offers more shots with its quick barrel changeover feature, has at least 50 thousand shots of body and a barrel life of 25 thousand shots. The weapon, which can operate in temperatures between -42°C and +72°C, reaches 1,200m for regional targets. The maximum range of SAR 762 MT is 3,725 m. There are five different models of the machine gun with an open position/gas-driven assembly. While SAR 762 MT A series can be used in remote controlled weapon systems, SAR 762 MT C series can operate as a coaxial machine gun with the main weapon in the Cobra, Ejder Yalçın, Amazon, Kirpi, Vuran vehicles. SAR 762 MT B series developed for infantry use can be fired on both fork legs and tripods.

### ON LAND, AIR AND SEA

The heavy machine gun SAR 127 MT, which is manufactured to provide the strong fire support needed in the combat environment, has the ability to operate fully automatically and fire one by one. The weapon can also be easily adapted to the structure of the remote controlled systems in which it is integrated or the position where it is placed, thanks to the ammunition supply, which can be made from the right or left. The effective range of SAR 127 MT series, which can be mounted on land, sea and air vehicles by making the necessary interface connections and weighs approximately 38 kilograms, can reach 1,830m, while its maximum range reaches 6,764m. The barrel of the air-cooled gun can be changed quickly. This feature allows the weapon to continue the battle without sacrificing its firepower in situations that require continuous fire pressure.