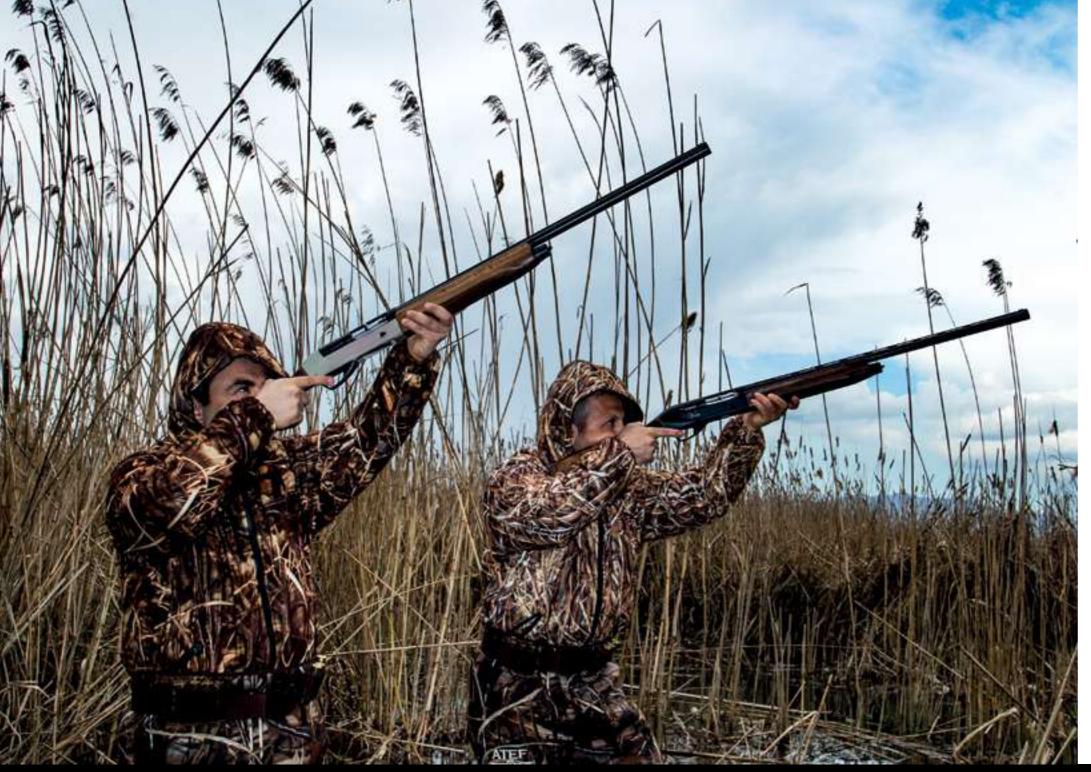

### Manufactured by keeping different needs and preferences in mind, Sarsılmaz semi-

Semi-Automatic Shotquns

automatic shotguns contain walnut or polymer butt and fore-end alternatives. Versions of Magic, Vertu, SA-W 700, SA-X 700 and Franchi models deliver necessary performance for comfortable and balanced shooting by perfectly adapting to challenging hunting conditions.

### Pump-Action Shotguns

Developed by Sarsılmaz for shooting competitions and hunting, pump-action shotguns offer a wide range of preferences with their high resistance alloy metal accessories, polymer butt and fore-end alternatives. While automatic safety lever and hand safety offer a safe use in all pump-action shotguns, ergonomic shoulder pad prioritizes user's comfort. Various barrel lengths, cartridge capacities and front sight alternatives allow Sarsılmaz Pump-Action Shotgun family to respond all kinds of needs.