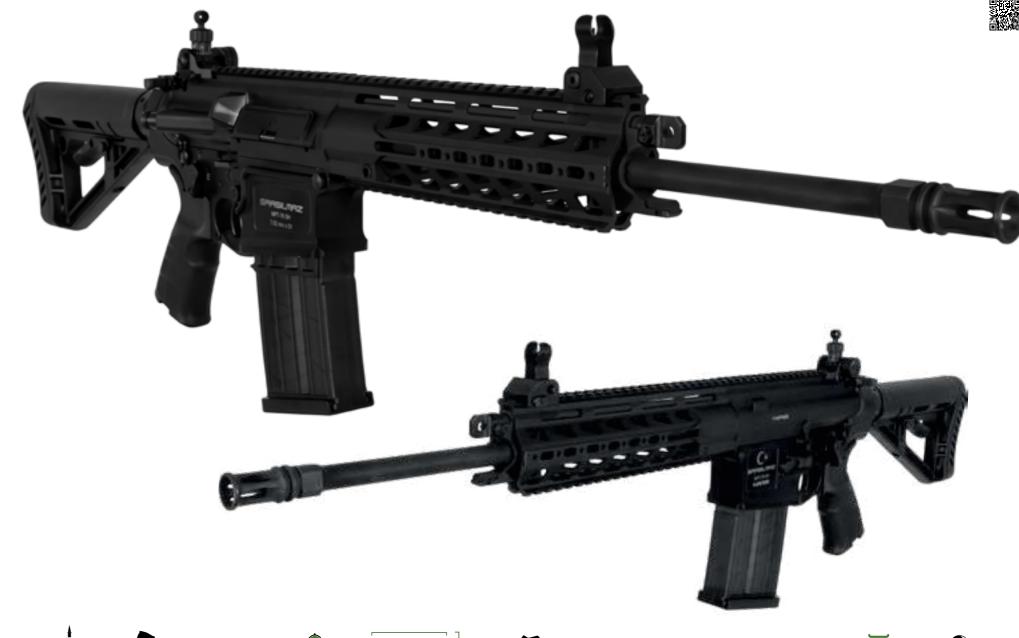

# **SAR** 109<sub>T</sub>

SAR 109T designed originally by Sarsılmaz for residential use stands out with its lightness and ease of use. SAR 109T, which offers a highly effective use through to its high speed operation capacity, also enables the use of all kinds of accessories that may be needed in the battlefield with its modular body structure designed according to NATO standards. SAR 109T, which operates with the sudden blowback system, can make approximately 900 shots per minute while using 9x19 millimeter ammunition. A machine gun that can feed ammunition with a magazine with a capacity of 10, 20 or 30 rounds has a dioptic (50 - 100 m), foldable and adjustable mechanical sight that enables fast aiming. Furthermore, the length-adjustable telescopic butt stock reduces muzzle rise by transmitting the recoil directly to the shoulder with its linear structure. The SAR 109T, which is used actively by the Turkish Armed Forces, Gendarmerie General Command and General Directorate of Security in the field, also has a version with its carrying