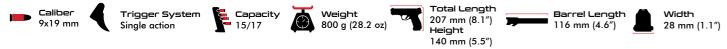

#### SINGLE ACTION TRIGGER SYSTEM

It is a system that works by releasing the front trigger system with the force applied to the trigger of the firearm.

**SAR9 SPORT** 

Barrel: 133 mm

SAR9 METE

Barrel: 113 mm

2023 SARSILMAZ PRODUCT CATALOG

Barrel: 116 mm