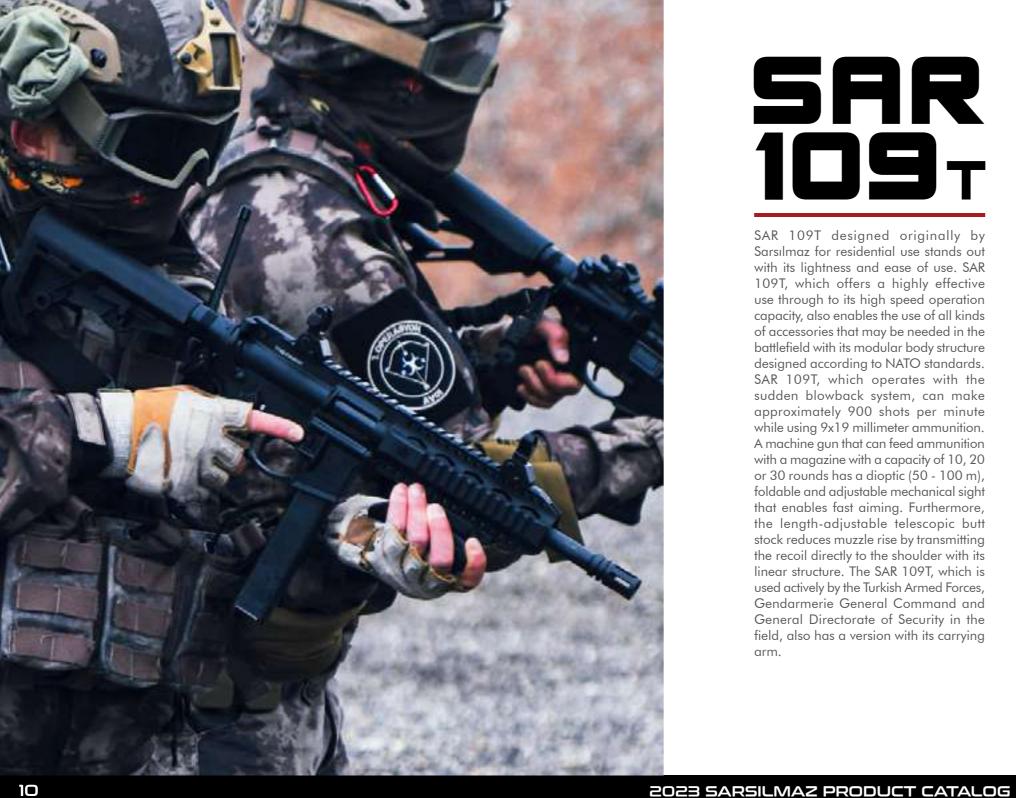

# **SAR** 109<sub>T</sub>

SAR 109T designed originally by Sarsılmaz for residential use stands out with its lightness and ease of use. SAR 109T, which offers a highly effective use through to its high speed operation capacity, also enables the use of all kinds of accessories that may be needed in the battlefield with its modular body structure designed according to NATO standards. SAR 109T, which operates with the sudden blowback system, can make approximately 900 shots per minute while using 9x19 millimeter ammunition. A machine gun that can feed ammunition with a magazine with a capacity of 10, 20 or 30 rounds has a dioptic (50 - 100 m), foldable and adjustable mechanical sight that enables fast aiming. Furthermore, the length-adjustable telescopic butt stock reduces muzzle rise by transmitting the recoil directly to the shoulder with its linear structure. The SAR 109T, which is used actively by the Turkish Armed Forces, Gendarmerie General Command and General Directorate of Security in the field, also has a version with its carrying