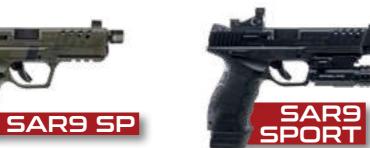

The SAR9 SP stands out with its technical capabilities that meet all the superior features of the SAR9 series. Developed according to the needs of the Special Forces Command and the Turkish Armed Forces to respond to different and specialized needs. Similar to other SAR9's, the pistol that enables safe and practical use with polymer frame and alloy forged steel barrel comes with suppressor height sights with firing pin block and trigger safety. SAR9 SP also contains improvement options with silencer connection, magazine well and lanyard ring.

### SAR9 SPORT

SAR9 SPORT creates a difference with its energic looks and practical using experience it offers. A real competition pistol with new generation lightweight polymer frame, SAR9 SPORT gives confidence with its high magazine capacity. Besides impressive Cerakote© coating feature, SAR9 SPORT offers a yield above standards with cooling channels that increase performance. Developed for competition shooters, SAR9 SPORT offers high performance with its long barrel, steel cartridge system used in its inner parts and trigger assembly designed for more accurate