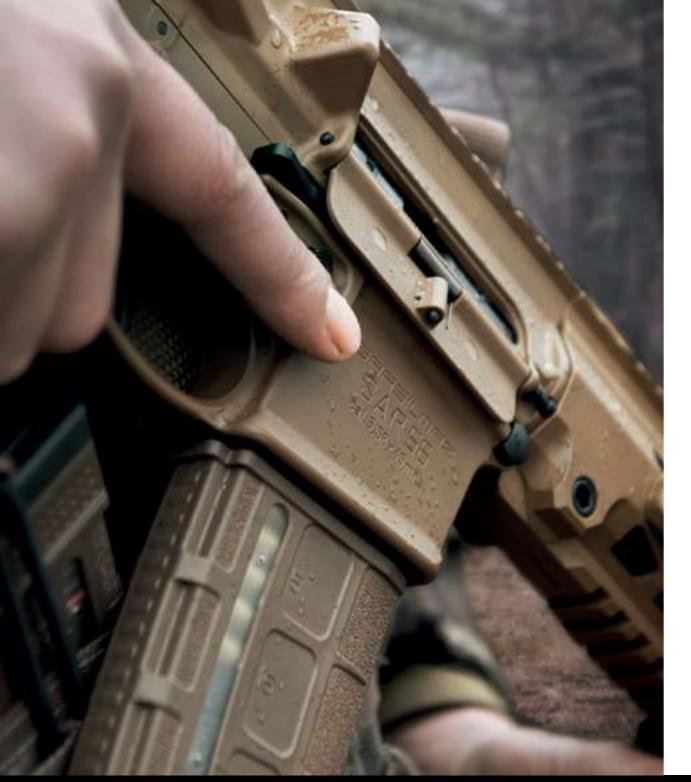

# **SAR** 109<sub>T</sub>

SAR 109T designed originally by Sarsılmaz for residential use stands out with its lightness and ease of use. SAR 109T, which offers a highly effective use through to its high speed operation capacity, also enables the use of all kinds of accessories that may be needed in the battlefield with its modular body structure designed according to NATO standards. SAR 109T, which operates with the sudden blowback system, can make approximately 900 shots per minute while using 9x19 millimeter ammunition. A machine gun that can feed ammunition with a magazine with a capacity of 10, 20 or 30 rounds has a dioptic (50 - 100 m), foldable and adjustable mechanical sight that enables fast aiming. Furthermore, the length-adjustable telescopic butt stock reduces muzzle rise by transmitting the recoil directly to the shoulder with its linear structure. The SAR 109T, which is used actively by the Turkish Armed Forces, Gendarmerie General Command and General Directorate of Security in the field, also has a version with its carrying

Capacity

Casing

Launch

Single/Serial

705 mm (27.7")

Height 275 - 277 mm (10.9")

220 mm (8.7")

900 shots/min

Velocity

396 m/s

Magazine 2450 - 2610 g (92 oz)

thread-set Right-hand type, 6