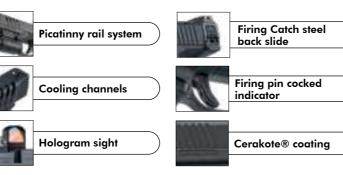

#### **ENHANCED FEATURES**

- 1 Safety catch suitable for right and left hand use
- **2** Replaceable magazine release suitable for right and left hand use
- **3** Replaceable side plate and back straps
- 4 Picatinny rail system
- **5** Firing pin cocked indicator
- **6** Trigger safety

- **7** Hologram sight
- **8** Silencer connection
- **9** Cooling channels
- 10 17 / 19 Magazine capacity
- 11 Cerakote® coating
- 12 Firing Pin Retainer

14 Changeable Front Sight

15 Firing Catch steel back slide

**16** Sport trigger

17 Fiber optic rear - sight

**18** Optic slide plate

POLYMER FRAMED

arsılmaz's state of the art reinforced polymer framed pistol models meet user's needs for both

professional and personal. Competition purposes.