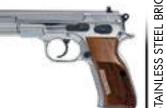

# P8<sub>L</sub>

P8 L continues to be experts' choice with its compensator reducing recoil and stainless steel frame, slide and barrel options. Offering powerful and reliable use with its extended barrel length, P8 L is also able to adapt to owner's preferences easily with changeable front sight.

**Ergonomic trigger** 

Adjustable rear sight

STAINLESS STEEL MATTE

Colour options