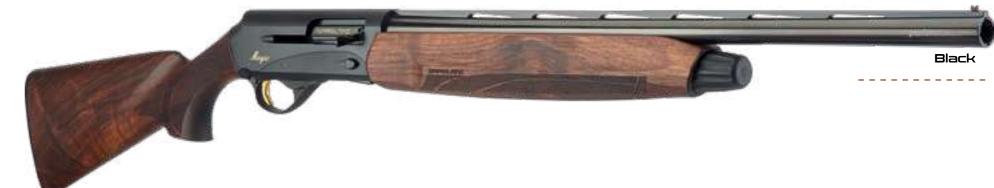

# MAGIC

Having been one of the most preferred shotguns of Sarsılmaz by hunters since the beginning of its production, MAGIC draws attention with oil finished walnut butt and fore-end integrated with aesthetic design. Semi-automatic Magic provides high performance especially in long range shootings with its barrel and top rib structure which increase pattern. Having 76-milimeter chamber and 5 cartridge capacity, Magic makes it easier to focus on target with its ergonomic stop button, red fiberoptic front sight that shows perfect results in day and night conditions and its internal choke that offers flexible use. Hunters' favorite MAGIC SLUG offers its users options they need with SPro® internal choke that provides 70 millimeters optimum shot dispersion.

Caliber 12 GA

Total Length 119 cm (46.8") 124 cm (48.8") Barrel Length 66 cm (26") 71 cm (28")

 Height / Width
 Weight

 20 cm.(7.8") / 5 cm (1.9")
 3020 g (106.5 oz)

 3050 g (107.5 oz)

Trigger guard for ease of use