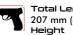

#### SINGLE ACTION TRIGGER SYSTEM

It is a system that works by releasing the front trigger system with the force applied to the trigger of the firearm.

**SAR9 SPORT** 

Barrel: 133 mm

SAR9 METE

Barrel: 113 mm

2023 SARSILMAZ PRODUCT CATALOG

Barrel: 116 mm