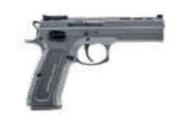

#### STEEL FRAMED PISTOLS

SARSILMAZ steel body gun models; meets all needs for professional, sportive or personal use.

SR 38 Barrel: 153 mm (6")

K12 Sport X Barrel: 120 mm (4.7")

Kılınç 2000 Mega Barrel: 116 mm (4.5")

### K12 SPORT

A member of the K12 family, K12 Sport is a significant part of this series developed specially for sports competitions. Creating a different option with its structure suitable for quick magazine replacement K12 Sport is designed to achieve the most accurate results and obtain the highest efficiency in competitions.

### K12 SPORTX

The most recent model of K12 series, K12 Sport X is manufactured for most efficient use with its cooling channels and grip designed for easy grip. The model with adjustable rear sight, firing pin block and half cock and safety catch features offers functionality and elegance together with Cerakote® coating on its grip cover.

K12 & X

TR02-213 R00127

· SARSILMAZ

**SR38** 

Legendary revolver SR 38 offers aesthetics of the classic together with elegance of innovation with its structure comprised of alloy forged steel frame, barrel and cylinder. Offering a comfortable and reliable use with half cock, adjustable rear sight and changeable front sight, SR 38 can be used with .357 magnum and .38 bullets.