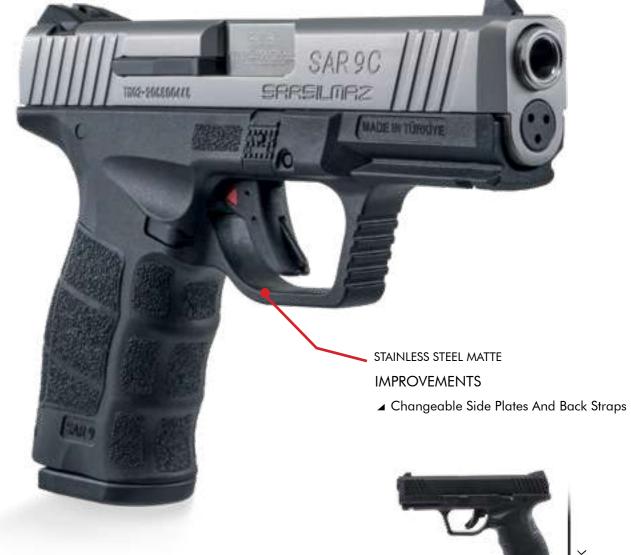

# SAR9

Winner of "Turkey's Authentic Domestic Pistol Project" by far, SAR9 is designed to hit the target under most challenging conditions. Standing out among its counterparts with its ease of use and lightweight structure, SAR9 has superior quality polymer frame. Besides offering all advantages of modern 9mm pistols SAR9 also has a perfect fit with the user by means of changeable side plates (S-M-L) and back straps for fitting in different types of hands as well as the Picatinny rail on the frame. Equipped also with pin and trigger safety, SAR9 offers safety, confidence and comfort.

## SAR9 METE

Manufactured by Sarsılmaz completely with domestic design and engineering, SAR9 METE is the product of a projects which is realized with the philosophy of "manufacturing the best of pistols". SAR9 METE with new generation lightweight polymer frame stands out as it weighs only 750 grams. The pistol with alloy forced steel barrel and slide offers three sizes of changeable side plate and back straps. Equipped with optical fixed rear sight, SAR9 METE enables a safe use with trigger safety and firing pin block along with safety catch. SAR9 METE also enables use of accessories with the picatinny rail on its frame.