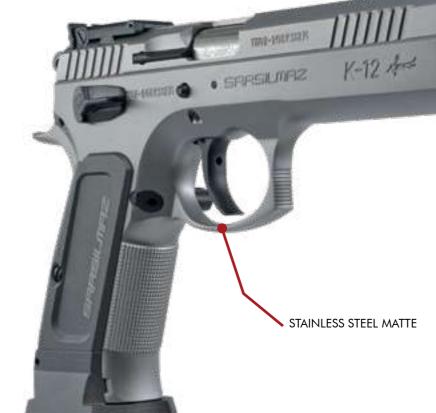

#### STEEL FRAMED PISTOLS

SARSILMAZ steel body gun models; meets all needs for professional, sportive or personal use.

SR 38 Barrel: 153 mm (6")

K12 Sport X Barrel: 120 mm (4.7")

Kılınç 2000 Mega Barrel: 116 mm (4.5")

### K12 SPORT

A member of the K12 family, K12 Sport is a significant part of this series developed specially for sports competitions. Creating a different option with its structure suitable for quick magazine replacement K12 Sport is designed to achieve the most accurate results and obtain the highest efficiency in competitions.

### K12 SPORTX

The most recent model of K12 series, K12 Sport X is manufactured for most efficient use with its cooling channels and grip designed for easy grip. The model with adjustable rear sight, firing pin block and half cock and safety catch features offers functionality and elegance together with Cerakote® coating on its grip cover.