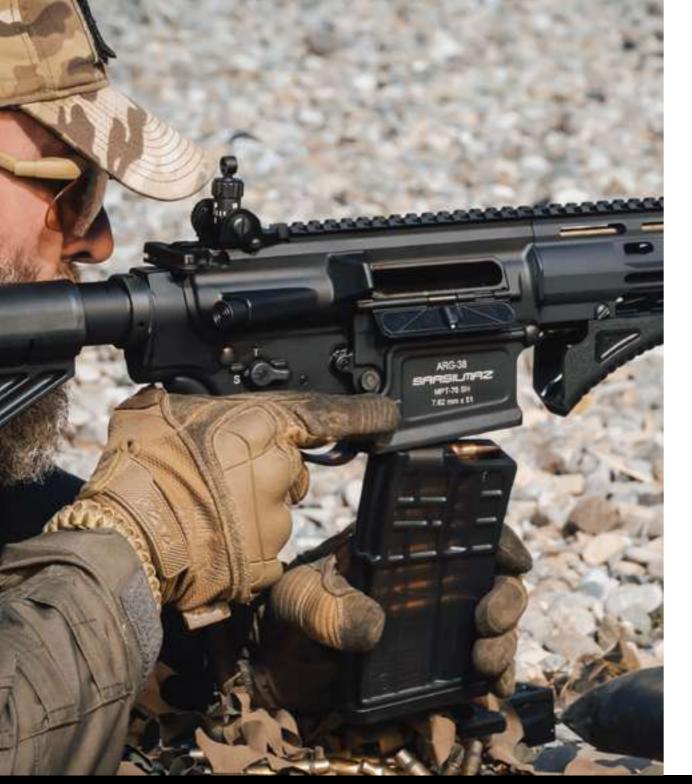

#### MILITARY RIFLES

The projects carried out by Sarsilmaz to meet the critical needs of domestic security forces include the machine gun projects SAR 762 MT and SAR 127 MT. In addition such projects, a wide range of military weapons of Sarsilmaz company include the machine guns TE 54 and SAR 109T, infantry rifles SAR 223P, SAR 56, and MPT-76 SH, as well as 9x19 millimeter duty gun SAR9 Mete, which completed the testing phase of the Defense Industry Presidency's "Original Domestic Gun Development (ÖYTG) Project" by far in first rank.

#### **INFANTY RIFFLES**

As Sarsilmaz's infantry rifles developed as a result of intensive R&D activities and cooperation established with universities, the SAR 223 series consists of MPT-76 SH and SAR 15T. These weapons, which have effective firepower and range, and a high percentage of hit, have the features that will enable them to operate most efficiently in the most difficult terrain and climatic conditions.

### **SAR 56** 7.5 INCH

Sarsilmaz company combined the experience gained from SAR 223 developed series originally and the mass production MPT-76 SH infantry rifles with SAR 56 series. SAR 56 series, which emerged as a result of blending the experiences with the feedback received from the personnel in the field, draws attention with its user-friendly and ergonomic structure. While SAR 56 series offers high performance with its short stroke gas piston drive system and a diameter of 5.56x45mm, it also provides easy handling with its five-position and cheek-supported butt. This ergonomic structure of SAR 56 series is reinforced by its long and detachable stock as well as a supported hand grip. SAR 56 series, which can be secured when it is not installed, prioritizes security and has a structure compatible with tactical use with its double-sided latch group. Polymer dust cover, ergonomic sling attachment ring, indicator magazine are among the other important features of SAR 56 series. This high-tech assault rifle is also available in different barrel lengths. SAR 56 series, which offers three different barrel length alternatives as 7.5in., 11in. and 14.5in., can adapt to all missions that can take place in different conditions, from close to far range.