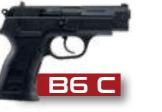

## **B**6c

B6 C is Türkiye's first domestic compact polymer pistol. Enabling concealed carrying with its short barrel, light and ergonomic structure, B6 C stands out among its counterparts in many countries besides Türkiye. B6 C is also preferred especially by official institutions and organizations.