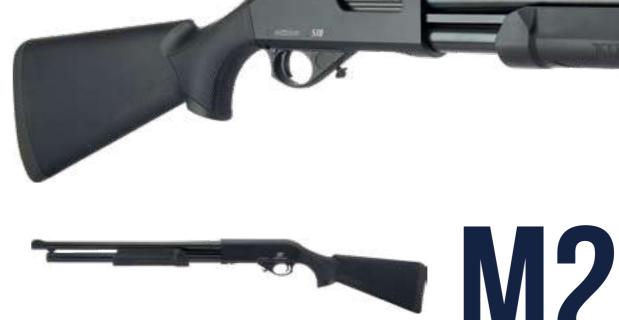

### M2045

Having high resistance polymer butt and fore-end, M204 STD stands out with its special alloy steel barrel and aluminum alloy laser marking receiver. Equipped also with automatic safety lever and hand safety feature, while M204 STD offers a safe use, it also minimizes the impact by means of its ergonomic shoulder pad on butt. Manufactures with 6 different barrel length options, M204 STD has 76 millimeters chamber and 7 cartridges capacity.