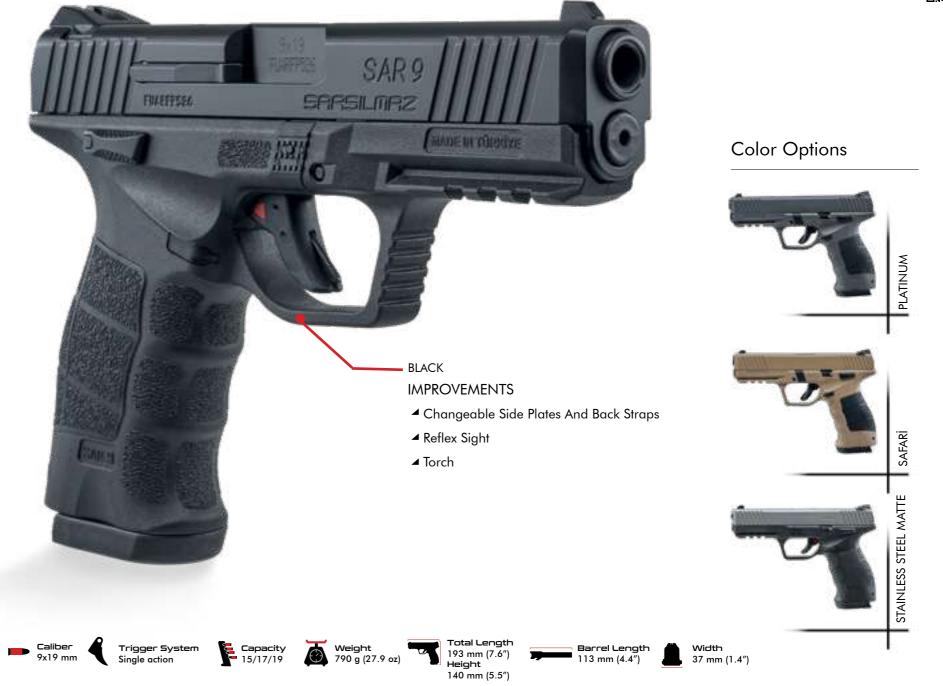

# SAR9

Winner of "Turkey's Authentic Domestic Pistol Project" by far, SAR9 is designed to hit the target under most challenging conditions. Standing out among its counterparts with its ease of use and lightweight structure, SAR9 has superior quality polymer frame. Besides offering all advantages of modern 9mm pistols SAR9 also has a perfect fit with the user by means of changeable side plates (S-M-L) and back straps for fitting in different types of hands as well as the Picatinny rail on the frame. Equipped also with pin and trigger safety, SAR9 offers safety, confidence and comfort.

## SAR9 METE

Manufactured by Sarsılmaz completely with domestic design and engineering, SAR9 METE is the product of a projects which is realized with the philosophy of "manufacturing the best of pistols". SAR9 METE with new generation lightweight polymer frame stands out as it weighs only 750 grams. The pistol with alloy forced steel barrel and slide offers three sizes of changeable side plate and back straps. Equipped with optical fixed rear sight, SAR9 METE enables a safe use with trigger safety and firing pin block along with safety catch. SAR9 METE also enables use of accessories with the picatinny rail on its frame.