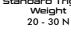

### **SAR 56** 7.5 INCH

Sarsilmaz company combined the experience gained from SAR 223 developed series originally and the mass production MPT-76 SH infantry rifles with SAR 56 series. SAR 56 series, which emerged as a result of blending the experiences with the feedback received from the personnel in the field, draws attention with its user-friendly and ergonomic structure. While SAR 56 series offers high performance with its short stroke gas piston drive system and a diameter of 5.56x45mm, it also provides easy handling with its five-position and cheek-supported butt. This ergonomic structure of SAR 56 series is reinforced by its long and detachable stock as well as a supported hand grip. SAR 56 series, which can be secured when it is not installed, prioritizes security and has a structure compatible with tactical use with its double-sided latch group. Polymer dust cover, ergonomic sling attachment ring, indicator magazine are among the other important features of SAR 56 series. This high-tech assault rifle is also available in different barrel lengths. SAR 56 series, which offers three different barrel length alternatives as 7.5in., 11in. and 14.5in., can adapt to all missions that can take place in different conditions, from close to far range.

**Barrel Profile** 

Capacity Magazine 30

Muzzle Velocity 700 m/s