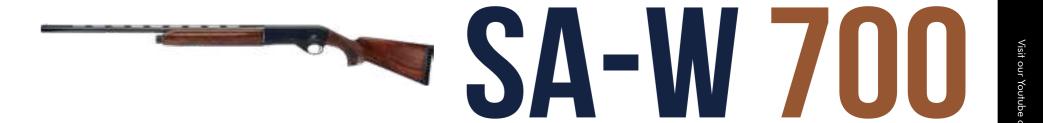

Height / Width Weight
19 cm (7.4") / 5.5 cm (2.1") 2960 g (104.4 oz)
3000 g (105.8 oz)

Having semi-automatic action system, SA-W 700 offers a safe use by means of its safety system. Ergonomic butt and fore-end are designed to locate the target accurately and aim comfortably. Manufactured with 61, 66 and 71-centimeter barrel length options, SA-W 700 adapts to different preferences with internal fixed or external choke alternatives while meeting all kinds aesthetic and ergonomic needs with its walnut and alloy aluminum frame.

71 cm (28")

Total Length 113 cm (44.4") 118 cm (46.5") Barrel Length 61 cm (24") 66 cm (26")

123 cm (48.4")

**Weight** 3050 g (107.5 oz) 3075 g (108.7 oz) 3100 g (109.3 oz)