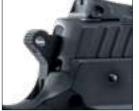

### **SAR 762 MT**

SAR 762 MT series, which is manufactured by completely domestic design and engineering to meet Türkiye's machine gun needs, is developed for both infantry and onboard use. SAR 762 MT series, which offers more shots with its quick barrel changeover feature, has at least 50 thousand shots of body and a barrel life of 25 thousand shots. The weapon, which can operate in temperatures between -42°C and +72°C, reaches 1,200m for regional targets. The maximum range of SAR 762 MT is 3,725 m. There are five different models of the machine gun with an open position/gas-driven assembly. While SAR 762 MT A series can be used in remote controlled weapon systems, SAR 762 MT C series can operate as a coaxial machine gun with the main weapon in the Cobra, Ejder Yalçın, Amazon, Kirpi, Vuran vehicles. SAR 762 MT B series developed for infantry use can be fired on both fork legs and tripods.

| DIFFERENCES BETWEEN SAR 762 MT MODELS |                 |                      |                    |                  |               |  |  |  |  |
|---------------------------------------|-----------------|----------------------|--------------------|------------------|---------------|--|--|--|--|
|                                       | SAR 762 MT - A  | SAR 762 MT - B       | SAR 762 MT - C     | SAR 762 MT - D   | SAR 762 MT -  |  |  |  |  |
| Short Buffer Assembly                 | Х               |                      | Х                  |                  |               |  |  |  |  |
| Stock Assembly                        |                 | Х                    |                    | χ                | Х             |  |  |  |  |
| Single-Position Gas Valve             |                 | Х                    |                    |                  |               |  |  |  |  |
| Three-Position Gas Valve              | Х               |                      | χ                  | χ                | Х             |  |  |  |  |
| A-Type Flash Suppressor               | Х               |                      | χ                  |                  |               |  |  |  |  |
| B-Type Flash Suppressor               |                 | X                    |                    | χ                | Х             |  |  |  |  |
| Rear Sight Assembly                   | Х               | Х                    |                    | χ                | Х             |  |  |  |  |
| Front Sight Assembly                  | Х               | Х                    |                    | χ                | х             |  |  |  |  |
| Barrel Carrying Handle                |                 | Х                    |                    | χ                | Х             |  |  |  |  |
| Barrel Lock                           | Х               |                      | Х                  |                  |               |  |  |  |  |
| Top Front Stock                       |                 | Х                    |                    | χ                |               |  |  |  |  |
| Bottom Front Stock                    |                 | Х                    |                    | χ                |               |  |  |  |  |
| Bipod                                 |                 | Х                    |                    | χ                |               |  |  |  |  |
| Weight                                | 10600 (±150 g)  | 12250 (±150 g)       | 11800 (±150 g)     | 12250 (±150 g)   | 11000 (±150 į |  |  |  |  |
| Area of application                   | For mounts on   | Used by infantry on  | Used in many other | For infantry and | Used in nava  |  |  |  |  |
|                                       | top of vehicles | foot or on a vehicle | armoured vehicles  | vehicle use      | platforms     |  |  |  |  |