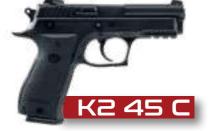

### K245

One of the 45-caliber pistols with the highest bullet capacity in the world, K2 45 is one of Sarsılmaz's pride and joy. Offering flexible use with adjustable rear sight, K2 45 gives the user ease of use with its soft trigger while allowing comfortable grip with its elegant and thin grip.

Ergonomic hammer

Ergonomic trigger guard

Loaded chamber

Picatinny rail

PRINCIPATO

STAINLESS MATTE

Colour options

Offering ease of use with its short barrel, K2 45 C easily adapts to different needs with development options. Compact structure that offers options such as adjustable rear sight, changeable front sight and Picatinny rail becomes stronger with 14-bullet capacity high resistance steel magazine.