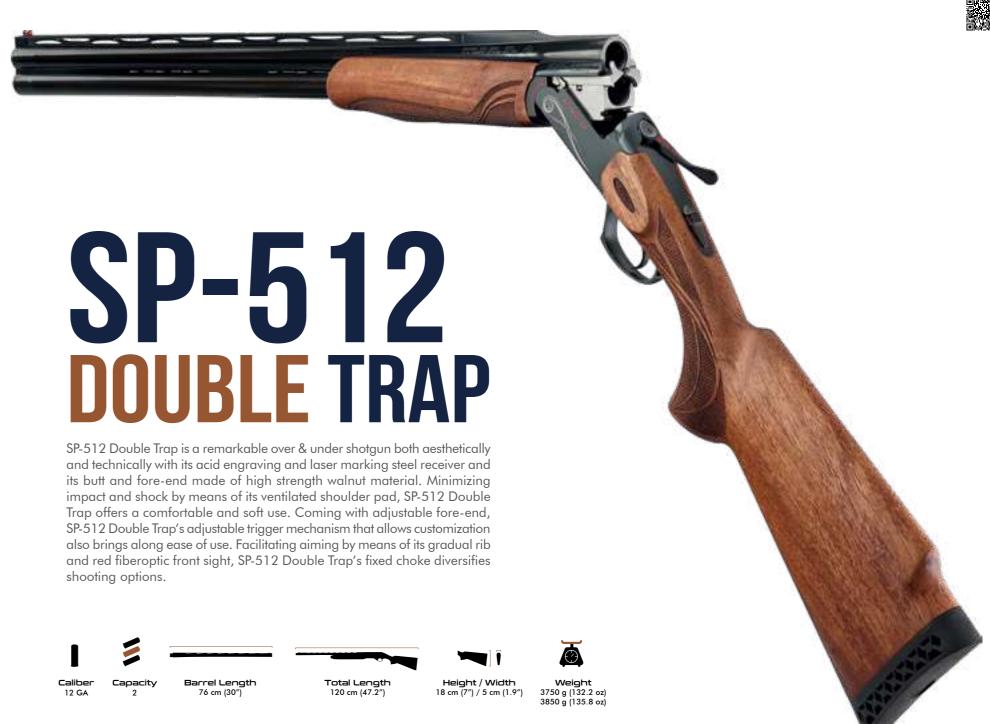

51 cm (20")

Total Length 100 cm (39.3")

104 cm (40.9")

Height / Width Weight
20 cm (7.8") / 5 cm (1.9") 2710 g (95.5 oz)
2735 g (96.4 oz)

Having a remarkable look with its acid engraving and laser marking on its steel black receiver, SP-512 TRAP comes with adjustable fore-end options. With high strength walnut butt and fore-end, SP-512 TRAP enables an ergonomic grip by means of absorbing the shock and impact with its ventilated shoulder pad. The shotgun, which offers a practical use with red fiberoptic front sight and 10-millimeter rib that facilitate aiming, comes with fixed choke. SP-512 TRAP also allows customization with its adjustable