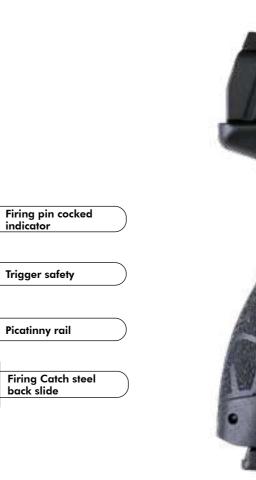

#### **ENHANCED FEATURES**

- 1 Safety catch suitable for right and left hand use
- **2** Replaceable magazine release suitable for right and left hand use
- **3** Replaceable side plate and back straps
- 4 Picatinny rail system
- **5** Firing pin cocked indicator
- **6** Trigger safety

- **7** Hologram sight
- **8** Silencer connection
- **9** Cooling channels
- 10 17 / 19 Magazine capacity
- 11 Cerakote® coating
- 12 Firing Pin Retainer

14 Changeable Front Sight

15 Firing Catch steel back slide

**16** Sport trigger

17 Fiber optic rear - sight

**18** Optic slide plate

POLYMER FRAMED

arsılmaz's state of the art reinforced polymer framed pistol models meet user's needs for both

professional and personal. Competition purposes.