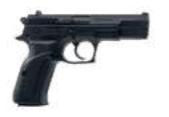

#### STEEL FRAMED PISTOLS

SARSILMAZ steel body gun models; meets all needs for professional, sportive or personal use.

SR 38 Barrel: 153 mm (6")

K12 Sport X Barrel: 120 mm (4.7")

Kılınç 2000 Mega Barrel: 116 mm (4.5")

K2-45 C Barrel: 107 mm (4.2"

P8 S Barrel: 97 mm (3.8")

indicator

Adjuxtable front sight

Compensator

Picatinny rail

9x19mm

It is a system that works by releasing the installed trigger system by the force applied to the trigger of the firearm.