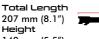

#### SINGLE ACTION TRIGGER SYSTEM

It is a system that works by releasing the front trigger system with the force applied to the trigger of the firearm.

**SAR9 SPORT** 

Barrel: 133 mm

SAR9 METE

Barrel: 113 mm

2023 SARSILMAZ PRODUCT CATALOG

Barrel: 116 mm