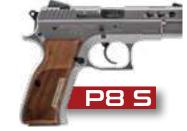

# **P8**<sub>5</sub>

With stainless steel frame, slide and barrel options, P8 S promises an efficient use with compensator and rail with cooling channel. Having a reliable and target oriented design with its technical specifications besides its ergonomic structure, P8 S stands out as a model open to different improvements by means of its adjustable rear sight and changeable front sight.