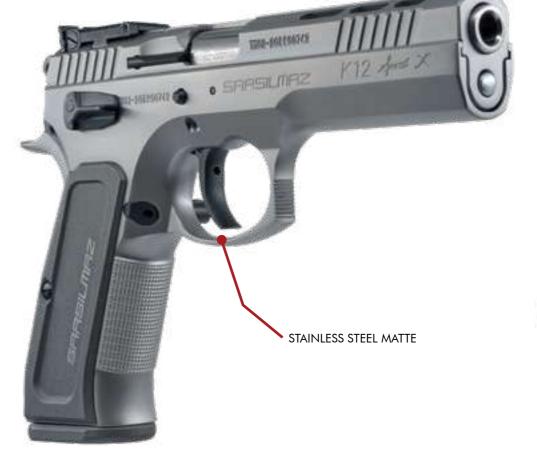

#### STEEL FRAMED PISTOLS

SARSILMAZ steel body gun models; meets all needs for professional, sportive or personal use.

SR 38 Barrel: 153 mm (6")

K12 Sport X Barrel: 120 mm (4.7")

Kılınç 2000 Mega Barrel: 116 mm (4.5")

### KILINÇ 2000 LIGHT

Staff weapon of Turkish Army, KILINÇ 2000 Light ensures high reliability with its completely alloy steel structure. Catering to different tastes with engravings on its grip and frame, KILINÇ 2000 Light offers innovation and tradition together. Having all sensitive features specific to professional use, KILINÇ 2000 Light guarantees high performance to its user under any circumstances.

Ergonomic hammer

Ergonomic trigger guard

STAINLESS STEEL MATTE

O SARSILMAZ KLNC 2000 LIGHT

67

Being the staff weapon of Turkish Police Force, KILINÇ 2000 Mega has a significant place among Sarsılmaz's steel framed pistols. With its special mother of walnut grip cover option grip cover option, KILINÇ 2000 Mega is indispensable for both professionals and weapon enthusiasts.