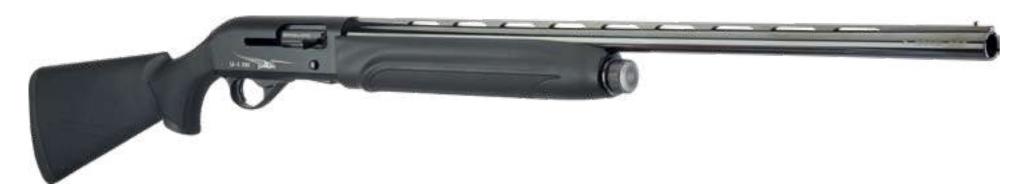

### **SA-X** 700

Having a different place among Sarsılmaz's semi-automatic shotgun models with its improved polymer butt and fore-end, SA-X 700 series draw attention with alloy aluminum and laser marking receiver. Manufactured in three different sizes, these models can be preferred with internal fixed or external choke alternatives. SA-X 700 series come with brass front sight.