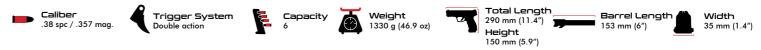

K12 & X

TR02-213 R00127

· SARSILMAZ

**SR38** 

Legendary revolver SR 38 offers aesthetics of the classic together with elegance of innovation with its structure comprised of alloy forged steel frame, barrel and cylinder. Offering a comfortable and reliable use with half cock, adjustable rear sight and changeable front sight, SR 38 can be used with .357 magnum and .38 bullets.

5RRSILMRZ

STAINLESS STEEL MATTE

SR38 4INCH

# **5R38** 2.5 INCH

THE OLD US