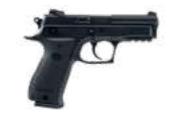

#### STEEL FRAMED PISTOLS

SARSILMAZ steel body gun models; meets all needs for professional, sportive or personal use.

SR 38 Barrel: 153 mm (6")

K12 Sport X Barrel: 120 mm (4.7")

Kılınç 2000 Mega Barrel: 116 mm (4.5")

K2-45 C Barrel: 107 mm (4.2"

P8 S Barrel: 97 mm (3.8")

indicator

Adjuxtable front sight

Compensator

Picatinny rail

9x19mm

It is a system that works by releasing the installed trigger system by the force applied to the trigger of the firearm.