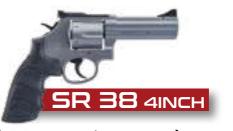

K12 & X

TR02-213 R00127

· SARSILMAZ

**SR38** 

Legendary revolver SR 38 offers aesthetics of the classic together with elegance of innovation with its structure comprised of alloy forged steel frame, barrel and cylinder. Offering a comfortable and reliable use with half cock, adjustable rear sight and changeable front sight, SR 38 can be used with .357 magnum and .38 bullets.

5RRSILMRZ

STAINLESS STEEL MATTE

SR38 4INCH