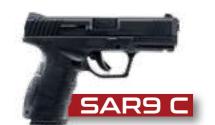

### SAR9c

SAR9 C combines all superior specifications of Türkiye's domestic and national pistol SAR9 in a compact design. Creating a difference with its smaller size than SAR9, SAR9 C offers users convenience with its ergonomic structure while enabling flexible use with changeable side plates and back straps. SAR9 C also offers a high-safety experience with firing pin block and trigger safety.