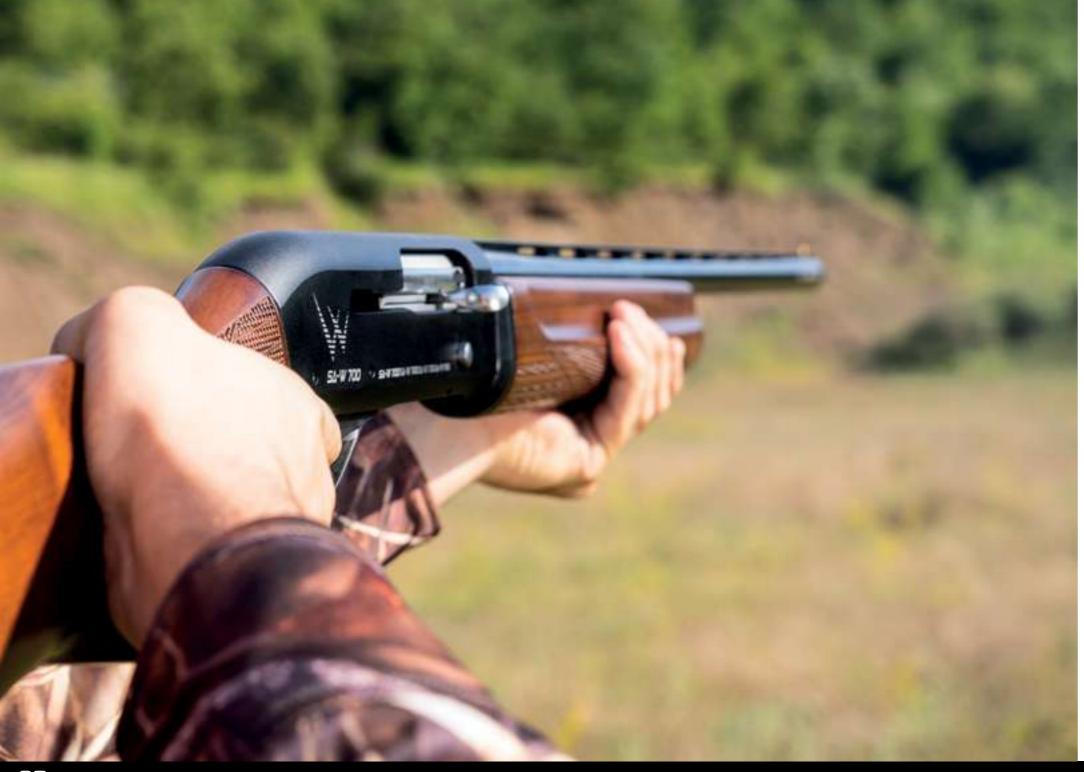

Height / Width Weight
19 cm (7.4") / 5.5 cm (2.1") 2960 g (104.4 oz)
3000 g (105.8 oz)

Having semi-automatic action system, SA-W 700 offers a safe use by means of its safety system. Ergonomic butt and fore-end are designed to locate the target accurately and aim comfortably. Manufactured with 61, 66 and 71-centimeter barrel length options, SA-W 700 adapts to different preferences with internal fixed or external choke alternatives while meeting all kinds aesthetic and ergonomic needs with its walnut and alloy aluminum frame.

71 cm (28")

Total Length 113 cm (44.4") 118 cm (46.5") Barrel Length 61 cm (24") 66 cm (26")

123 cm (48.4")

**Weight** 3050 g (107.5 oz) 3075 g (108.7 oz) 3100 g (109.3 oz)