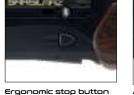

# MAGIC

Having been one of the most preferred shotguns of Sarsılmaz by hunters since the beginning of its production, MAGIC draws attention with oil finished walnut butt and fore-end integrated with aesthetic design. Semi-automatic Magic provides high performance especially in long range shootings with its barrel and top rib structure which increase pattern. Having 76-milimeter chamber and 5 cartridge capacity, Magic makes it easier to focus on target with its ergonomic stop button, red fiberoptic front sight that shows perfect results in day and night conditions and its internal choke that offers flexible use. Hunters' favorite MAGIC SLUG offers its users options they need with SPro® internal choke that provides 70 millimeters optimum shot dispersion.