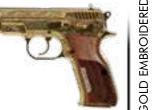

### KILINÇ 2000 LIGHT

Staff weapon of Turkish Army, KILINÇ 2000 Light ensures high reliability with its completely alloy steel structure. Catering to different tastes with engravings on its grip and frame, KILINÇ 2000 Light offers innovation and tradition together. Having all sensitive features specific to professional use, KILINÇ 2000 Light guarantees high performance to its user under any circumstances.

Ergonomic hammer

Ergonomic trigger guard

STAINLESS STEEL MATTE

O SARSILMAZ KLNC 2000 LIGHT

67

Being the staff weapon of Turkish Police Force, KILINÇ 2000 Mega has a significant place among Sarsılmaz's steel framed pistols. With its special mother of walnut grip cover option grip cover option, KILINÇ 2000 Mega is indispensable for both professionals and weapon enthusiasts.