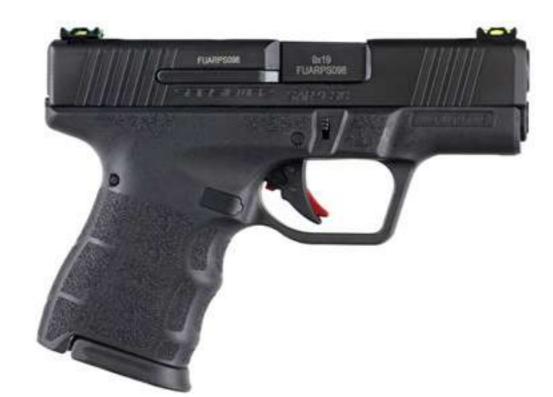

#### **ENHANCED FEATURES**

- 1 Safety catch suitable for right and left hand use
- **2** Replaceable magazine release suitable for right and left hand use
- **3** Replaceable side plate and back straps
- 4 Picatinny rail system
- **5** Firing pin cocked indicator
- **6** Trigger safety

- **7** Hologram sight
- **8** Silencer connection
- **9** Cooling channels
- 10 17 / 19 Magazine capacity
- 11 Cerakote® coating
- 12 Firing Pin Retainer

14 Changeable Front Sight

15 Firing Catch steel back slide

**16** Sport trigger

17 Fiber optic rear - sight

**18** Optic slide plate

POLYMER FRAMED

arsılmaz's state of the art reinforced polymer framed pistol models meet user's needs for both

professional and personal. Competition purposes.