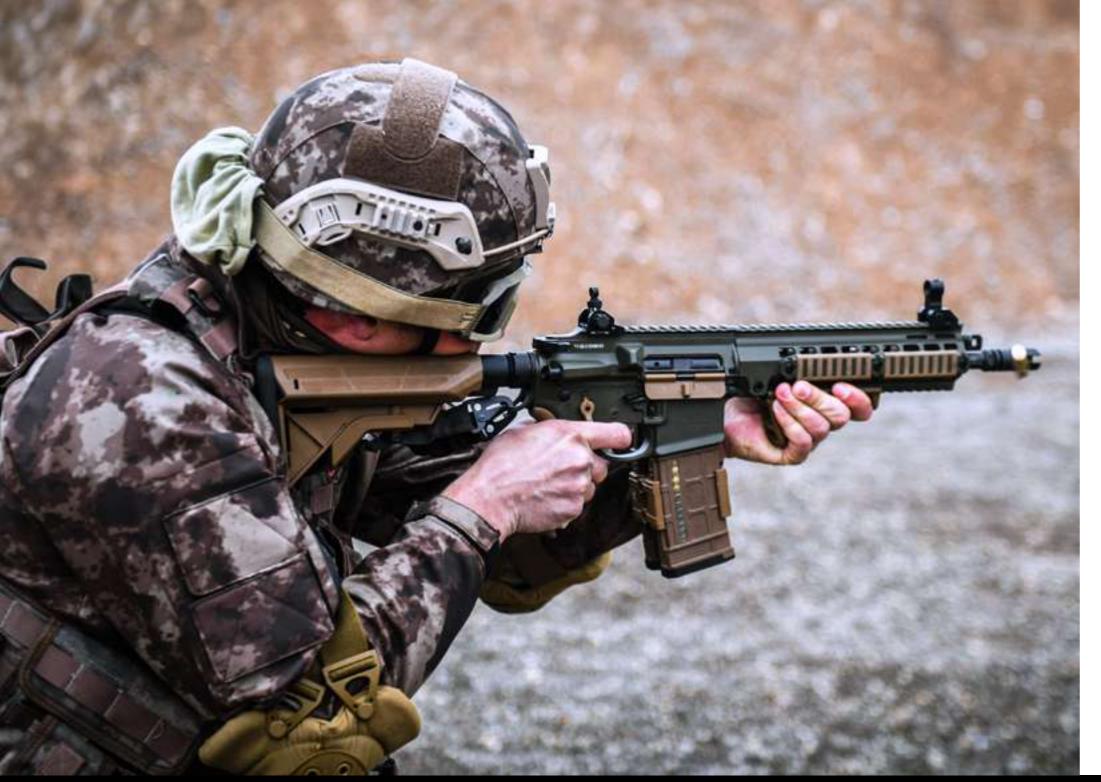

#### MILITARY RIFLES

The projects carried out by Sarsilmaz to meet the critical needs of domestic security forces include the machine gun projects SAR 762 MT and SAR 127 MT. In addition such projects, a wide range of military weapons of Sarsilmaz company include the machine guns TE 54 and SAR 109T, infantry rifles SAR 223P, SAR 56, and MPT-76 SH, as well as 9x19 millimeter duty gun SAR9 Mete, which completed the testing phase of the Defense Industry Presidency's "Original Domestic Gun Development (ÖYTG) Project" by far in first rank.

#### **INFANTY RIFFLES**

As Sarsilmaz's infantry rifles developed as a result of intensive R&D activities and cooperation established with universities, the SAR 223 series consists of MPT-76 SH and SAR 15T. These weapons, which have effective firepower and range, and a high percentage of hit, have the features that will enable them to operate most efficiently in the most difficult terrain and climatic conditions.