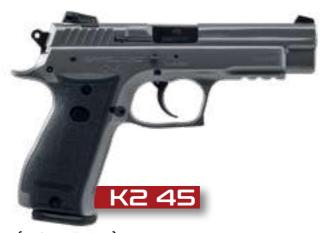

### K245

One of the 45-caliber pistols with the highest bullet capacity in the world, K2 45 is one of Sarsılmaz's pride and joy. Offering flexible use with adjustable rear sight, K2 45 gives the user ease of use with its soft trigger while allowing comfortable grip with its elegant and thin grip.