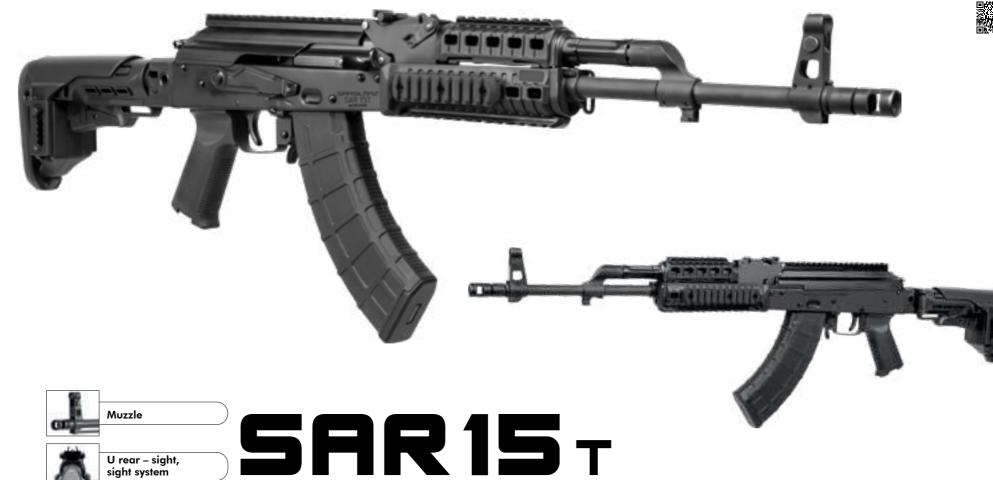

#### **INFANTY RIFFLES**

As Sarsilmaz's infantry rifles developed as a result of intensive R&D activities and cooperation established with universities, the SAR 223 series consists of MPT-76 SH and SAR 15T. These weapons, which have effective firepower and range, and a high percentage of hit, have the features that will enable them to operate most efficiently in the most difficult terrain and climatic conditions.

U rear - sight, sight system

Fixed butt stock

High strength polymer fore-end

The SAR 15T is a 100% locally manufactured version of the With its 5-stage folding telescopic stock and superior performance legendary AK-47 platform, modernized with upper case, lower in all climatic conditions, the SAR 15T provides its user with the and upper fore-end picatinny rails. The SAR 15T, which is currently advantage of comfortable carrying. This legendary infantry rifle, in use by the Turkish Armed Forces, stands out as a much lighter with a caliber of 7.62x39 millimeters and a gas piston driven infantry rifle than its competitors, while also displaying a modern system, offers single and serial shooting options. look with its high-strength polymer magazine, stock, and fore-end reinforced with steel parts.