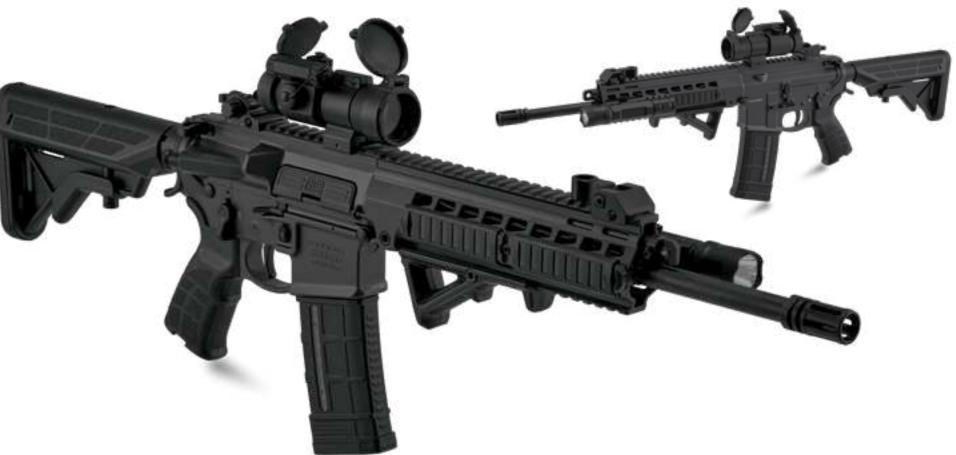

# **SAR** 109<sub>T</sub>

SAR 109T designed originally by Sarsılmaz for residential use stands out with its lightness and ease of use. SAR 109T, which offers a highly effective use through to its high speed operation capacity, also enables the use of all kinds of accessories that may be needed in the battlefield with its modular body structure designed according to NATO standards. SAR 109T, which operates with the sudden blowback system, can make approximately 900 shots per minute while using 9x19 millimeter ammunition. A machine gun that can feed ammunition with a magazine with a capacity of 10, 20 or 30 rounds has a dioptic (50 - 100 m), foldable and adjustable mechanical sight that enables fast aiming. Furthermore, the length-adjustable telescopic butt stock reduces muzzle rise by transmitting the recoil directly to the shoulder with its linear structure. The SAR 109T, which is used actively by the Turkish Armed Forces, Gendarmerie General Command and General Directorate of Security in the field, also has a version with its carrying