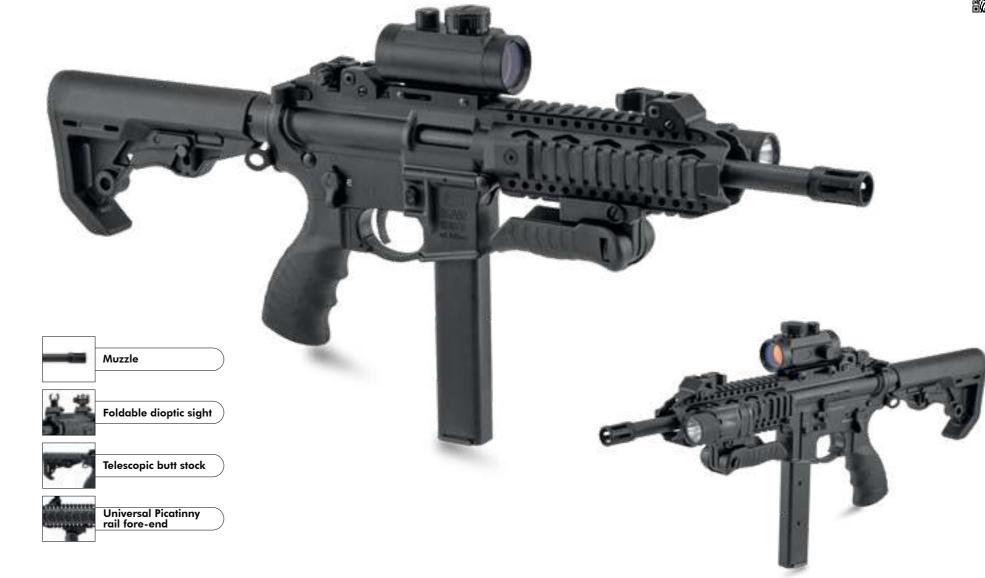

# **SAR** 109<sub>T</sub>

SAR 109T designed originally by Sarsılmaz for residential use stands out with its lightness and ease of use. SAR 109T, which offers a highly effective use through to its high speed operation capacity, also enables the use of all kinds of accessories that may be needed in the battlefield with its modular body structure designed according to NATO standards. SAR 109T, which operates with the sudden blowback system, can make approximately 900 shots per minute while using 9x19 millimeter ammunition. A machine gun that can feed ammunition with a magazine with a capacity of 10, 20 or 30 rounds has a dioptic (50 - 100 m), foldable and adjustable mechanical sight that enables fast aiming. Furthermore, the length-adjustable telescopic butt stock reduces muzzle rise by transmitting the recoil directly to the shoulder with its linear structure. The SAR 109T, which is used actively by the Turkish Armed Forces, Gendarmerie General Command and General Directorate of Security in the field, also has a version with its carrying

Capacity

Casing

Launch

Single/Serial

705 mm (27.7")

Height 275 - 277 mm (10.9")

220 mm (8.7")

900 shots/min

Velocity

396 m/s

Magazine 2450 - 2610 g (92 oz)

thread-set Right-hand type, 6