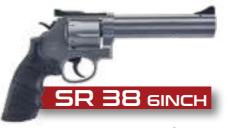

K12 & X

TR02-213 R00127

· SARSILMAZ

**SR38** 

Legendary revolver SR 38 offers aesthetics of the classic together with elegance of innovation with its structure comprised of alloy forged steel frame, barrel and cylinder. Offering a comfortable and reliable use with half cock, adjustable rear sight and changeable front sight, SR 38 can be used with .357 magnum and .38 bullets.