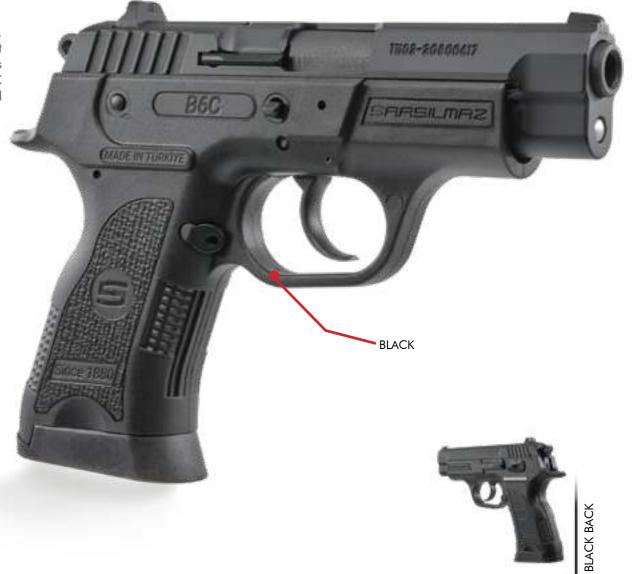

## **B**6c

B6 C is Türkiye's first domestic compact polymer pistol. Enabling concealed carrying with its short barrel, light and ergonomic structure, B6 C stands out among its counterparts in many countries besides Türkiye. B6 C is also preferred especially by official institutions and organizations.