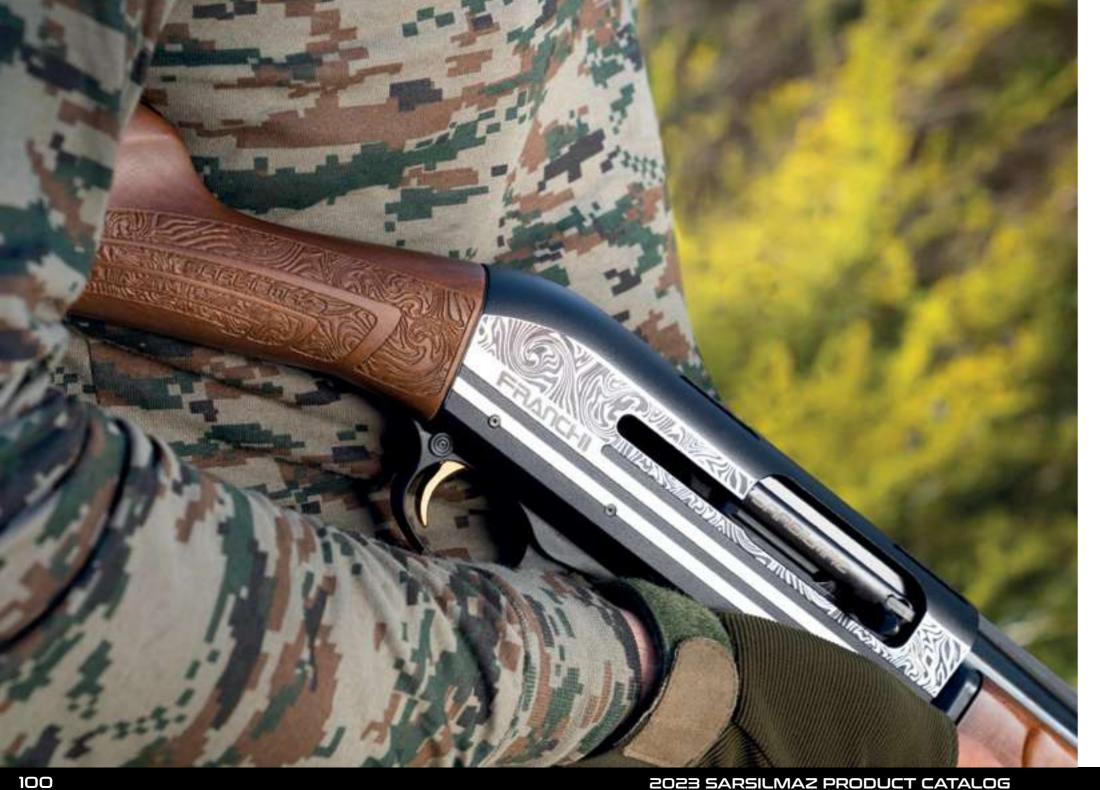

# FRANCHI

FRANCHI is one of Sarsılmaz semi-automatic shotgun models most preferred by hunters with its receiver with aluminum alloy laser marking and binocular rails and English type matte varnished butt and fore-end. Having 12 Caliber and 76 millimeters chamber, FRANCHI offers top level aesthetics with its gold plated trigger while locking on target with its compact structure and design developed to deliver the best results technically.

Height / Width Weight 20 cm (7.8") / 5 cm (1.9") 3110 g (109.7 oz)