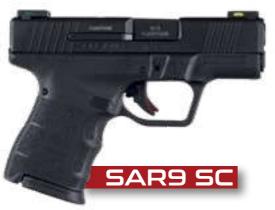

# SAR9<sub>5C</sub>

Designed in sub-compact class, providing its user with professional as well as practical usage by means of its 12 / 15 / 17 bullet capacity and weight of 630 grams. Besides its compatibility with all magazines under SAR9 family, SAR9 SC designed for minimum rearing, and rapid shooting, is re-specifying World standards towards concealed usage thanks to its barrel length of merely 85 millimeters. The pistol incorporating fiber optic rear-sight fore-sight and aligner is focusing on security similar to all other guns of the SAR9 family. Of particular attraction due to its pin safety, SAR9 SC also possesses trigger safety.