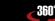

# SAR9 GEN2

Sarsılmaz takes its expertise in semi-automatic pistol design one step further with the SAR9 GEN2. This new member of the SAR9 family includes innovations such as a lightened trigger, a slot on the slide that allows the use of the red dot sights, and a detachable slot cover. These features, which offer different options to the user, make it possible to shoot with the classic sight and front sight set, as well as the use of optical sights. Having an ergonomic and aesthetic design, the SAR9 Gen2 is manufactured from high-strength 7075 T6 series aluminum, which is also used in aviation industry. The trigger which provides a much more accurate shot, was designed in a flat structure. In the GEN2 version of the SAR9, the magazine capacity has also been increased to 19 rounds.

#### **ENHANCED FEATURES**

- 1 Safety catch suitable for right and left hand use
- **2** Replaceable magazine release suitable for right and left hand use
- **3** Replaceable side plate and back straps
- 4 Picatinny rail system
- **5** Firing pin cocked indicator
- **6** Trigger safety

- **7** Hologram sight
- **8** Silencer connection
- **9** Cooling channels
- 10 17 / 19 Magazine capacity
- 11 Cerakote® coating
- 12 Firing Pin Retainer

14 Changeable Front Sight

15 Firing Catch steel back slide

**16** Sport trigger

17 Fiber optic rear - sight

**18** Optic slide plate

POLYMER FRAMED

arsılmaz's state of the art reinforced polymer framed pistol models meet user's needs for both

professional and personal. Competition purposes.