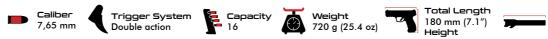

### **B6**cm

B6 C M is a unique member of the B6 family of B6 family with its caliber of 7,65 millimeters. Having all features of the series except for having a different caliber, B6 C M has a lightweight polymer magazine despite the fact that it has the capacity of 16 bullets. One of the smallest members of the series, B6 C M allows its users the advantage of easy carrying with its 98-millimetre barrel length and 180-millimetre overall length.