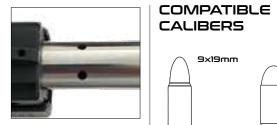

Ammunition belt feeder

Two magazines connection apparatus

Ability to safety the weapon in the assembled position

Ease of carriage

₩ 9×19 mm

12.7x99 mm

Caliber: 12.7x99 mm

Caliber: 7.62x51 mm

Caliber: 7.62x51 mm

Caliber: 7.62x39 mm

Caliber: 5.56x45 mm

Caliber: 5.56x45 mm

Caliber: 9x19 mm