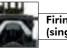

### **SAR 762 MT**

SAR 762 MT series, which is manufactured by completely domestic design and engineering to meet Türkiye's machine gun needs, is developed for both infantry and onboard use. SAR 762 MT series, which offers more shots with its quick barrel changeover feature, has at least 50 thousand shots of body and a barrel life of 25 thousand shots. The weapon, which can operate in temperatures between -42°C and +72°C, reaches 1,200m for regional targets. The maximum range of SAR 762 MT is 3,725 m. There are five different models of the machine gun with an open position/gas-driven assembly. While SAR 762 MT A series can be used in remote controlled weapon systems, SAR 762 MT C series can operate as a coaxial machine gun with the main weapon in the Cobra, Ejder Yalçın, Amazon, Kirpi, Vuran vehicles. SAR 762 MT B series developed for infantry use can be fired on both fork legs and tripods.

| DIFFERENCES BETWEEN SAR 762 MT MODELS |                 |                      |                    |                  |               |  |  |  |  |
|---------------------------------------|-----------------|----------------------|--------------------|------------------|---------------|--|--|--|--|
|                                       | SAR 762 MT - A  | SAR 762 MT - B       | SAR 762 MT - C     | SAR 762 MT - D   | SAR 762 MT -  |  |  |  |  |
| Short Buffer Assembly                 | Х               |                      | Х                  |                  |               |  |  |  |  |
| Stock Assembly                        |                 | Х                    |                    | χ                | Х             |  |  |  |  |
| Single-Position Gas Valve             |                 | Х                    |                    |                  |               |  |  |  |  |
| Three-Position Gas Valve              | Х               |                      | χ                  | χ                | Х             |  |  |  |  |
| A-Type Flash Suppressor               | Х               |                      | χ                  |                  |               |  |  |  |  |
| B-Type Flash Suppressor               |                 | X                    |                    | χ                | Х             |  |  |  |  |
| Rear Sight Assembly                   | Х               | Х                    |                    | χ                | Х             |  |  |  |  |
| Front Sight Assembly                  | Х               | Х                    |                    | χ                | х             |  |  |  |  |
| Barrel Carrying Handle                |                 | Х                    |                    | χ                | Х             |  |  |  |  |
| Barrel Lock                           | Х               |                      | Х                  |                  |               |  |  |  |  |
| Top Front Stock                       |                 | Х                    |                    | χ                |               |  |  |  |  |
| Bottom Front Stock                    |                 | Х                    |                    | χ                |               |  |  |  |  |
| Bipod                                 |                 | Х                    |                    | χ                |               |  |  |  |  |
| Weight                                | 10600 (±150 g)  | 12250 (±150 g)       | 11800 (±150 g)     | 12250 (±150 g)   | 11000 (±150 į |  |  |  |  |
| Area of application                   | For mounts on   | Used by infantry on  | Used in many other | For infantry and | Used in nava  |  |  |  |  |
|                                       | top of vehicles | foot or on a vehicle | armoured vehicles  | vehicle use      | platforms     |  |  |  |  |