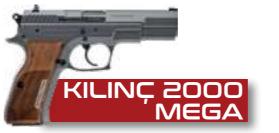

Ergonomic hammer

Ergonomic trigger guard

STAINLESS STEEL MATTE

O SARSILMAZ KLNC 2000 LIGHT

67

Being the staff weapon of Turkish Police Force, KILINÇ 2000 Mega has a significant place among Sarsılmaz's steel framed pistols. With its special mother of walnut grip cover option grip cover option, KILINÇ 2000 Mega is indispensable for both professionals and weapon enthusiasts.