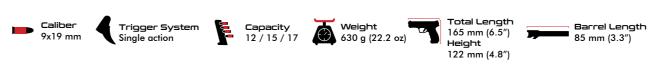

# SAR9<sub>5C</sub>

Designed in sub-compact class, providing its user with professional as well as practical usage by means of its 12 / 15 / 17 bullet capacity and weight of 630 grams. Besides its compatibility with all magazines under SAR9 family, SAR9 SC designed for minimum rearing, and rapid shooting, is re-specifying World standards towards concealed usage thanks to its barrel length of merely 85 millimeters. The pistol incorporating fiber optic rear-sight fore-sight and aligner is focusing on security similar to all other guns of the SAR9 family. Of particular attraction due to its pin safety, SAR9 SC also possesses trigger safety.