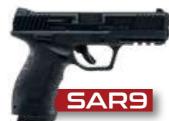

# SAR9

Winner of "Turkey's Authentic Domestic Pistol Project" by far, SAR9 is designed to hit the target under most challenging conditions. Standing out among its counterparts with its ease of use and lightweight structure, SAR9 has superior quality polymer frame. Besides offering all advantages of modern 9mm pistols SAR9 also has a perfect fit with the user by means of changeable side plates (S-M-L) and back straps for fitting in different types of hands as well as the Picatinny rail on the frame. Equipped also with pin and trigger safety, SAR9 offers safety, confidence and comfort.