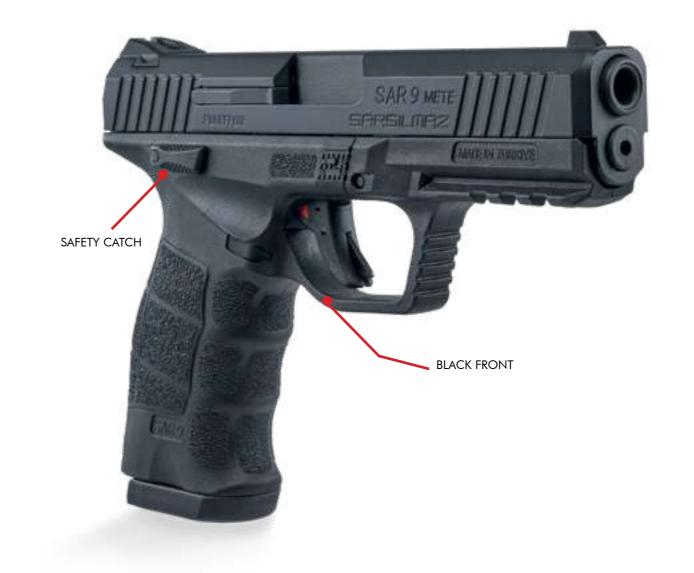

#### **ENHANCED FEATURES**

- 1 Safety catch suitable for right and left hand use
- **2** Replaceable magazine release suitable for right and left hand use
- **3** Replaceable side plate and back straps
- 4 Picatinny rail system
- **5** Firing pin cocked indicator
- **6** Trigger safety

- **7** Hologram sight
- **8** Silencer connection
- **9** Cooling channels
- 10 17 / 19 Magazine capacity
- 11 Cerakote® coating
- 12 Firing Pin Retainer

14 Changeable Front Sight

15 Firing Catch steel back slide

## SAR9 METE

Manufactured by Sarsılmaz completely with domestic design and engineering, SAR9 METE is the product of a projects which is realized with the philosophy of "manufacturing the best of pistols". SAR9 METE with new generation lightweight polymer frame stands out as it weighs only 750 grams. The pistol with alloy forced steel barrel and slide offers three sizes of changeable side plate and back straps. Equipped with optical fixed rear sight, SAR9 METE enables a safe use with trigger safety and firing pin block along with safety catch. SAR9 METE also enables use of accessories with the picatinny rail on its frame.

Safety catch suitable for right and left hand use

Firing Catch steel

Three dots fixed rear sight and front sight

Changeable side plates and back straps

Picatinny rail