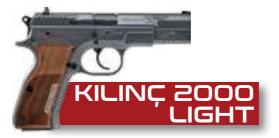

### KILINÇ 2000 LIGHT

Staff weapon of Turkish Army, KILINÇ 2000 Light ensures high reliability with its completely alloy steel structure. Catering to different tastes with engravings on its grip and frame, KILINÇ 2000 Light offers innovation and tradition together. Having all sensitive features specific to professional use, KILINÇ 2000 Light guarantees high performance to its user under any circumstances.