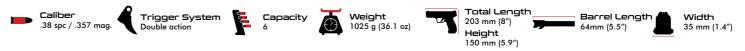

K12 & X

TR02-213 R00127

· SARSILMAZ

**SR38** 

Legendary revolver SR 38 offers aesthetics of the classic together with elegance of innovation with its structure comprised of alloy forged steel frame, barrel and cylinder. Offering a comfortable and reliable use with half cock, adjustable rear sight and changeable front sight, SR 38 can be used with .357 magnum and .38 bullets.