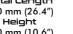

# **SAR** 109<sub>T</sub>

SAR 109T designed originally by Sarsılmaz for residential use stands out with its lightness and ease of use. SAR 109T, which offers a highly effective use through to its high speed operation capacity, also enables the use of all kinds of accessories that may be needed in the battlefield with its modular body structure designed according to NATO standards. SAR 109T, which operates with the sudden blowback system, can make approximately 900 shots per minute while using 9x19 millimeter ammunition. A machine gun that can feed ammunition with a magazine with a capacity of 10, 20 or 30 rounds has a dioptic (50 - 100 m), foldable and adjustable mechanical sight that enables fast aiming. Furthermore, the length-adjustable telescopic butt stock reduces muzzle rise by transmitting the recoil directly to the shoulder with its linear structure. The SAR 109T, which is used actively by the Turkish Armed Forces, Gendarmerie General Command and General Directorate of Security in the field, also has a version with its carrying

Capacity

Casing

Launch

Single/Serial

705 mm (27.7")

Height 275 - 277 mm (10.9")

220 mm (8.7")

900 shots/min

Velocity

396 m/s

Magazine 2450 - 2610 g (92 oz)

thread-set Right-hand type, 6