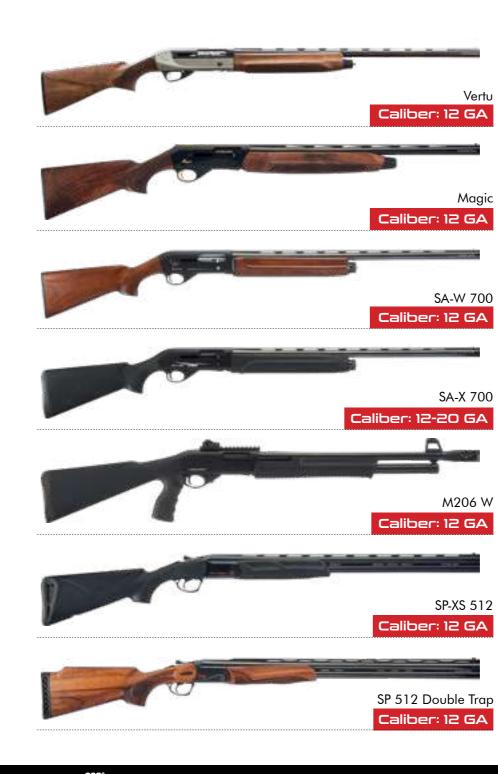

### Manufactured by keeping different needs and preferences in mind, Sarsılmaz semi-

Semi-Automatic Shotquns

automatic shotguns contain walnut or polymer butt and fore-end alternatives. Versions of Magic, Vertu, SA-W 700, SA-X 700 and Franchi models deliver necessary performance for comfortable and balanced shooting by perfectly adapting to challenging hunting conditions.

### Pump-Action Shotguns

Developed by Sarsılmaz for shooting competitions and hunting, pump-action shotguns offer a wide range of preferences with their high resistance alloy metal accessories, polymer butt and fore-end alternatives. While automatic safety lever and hand safety offer a safe use in all pump-action shotguns, ergonomic shoulder pad prioritizes user's comfort. Various barrel lengths, cartridge capacities and front sight alternatives allow Sarsılmaz Pump-Action Shotgun family to respond all kinds of needs.

### Over & Under Shotguns

Having a wide product range, Over & Under shotgun range offers different alternatives to both hunters and shooting competition enthusiasts. While prioritizing users' needs and preferences, over & under shotguns that combine technology, performance and aesthetics maximize easy use with their sensitive ejector mechanisms, safety with their automatic safety mechanisms that successfully passed SAAMI tests and efficiency with their special alloy steel barrels.