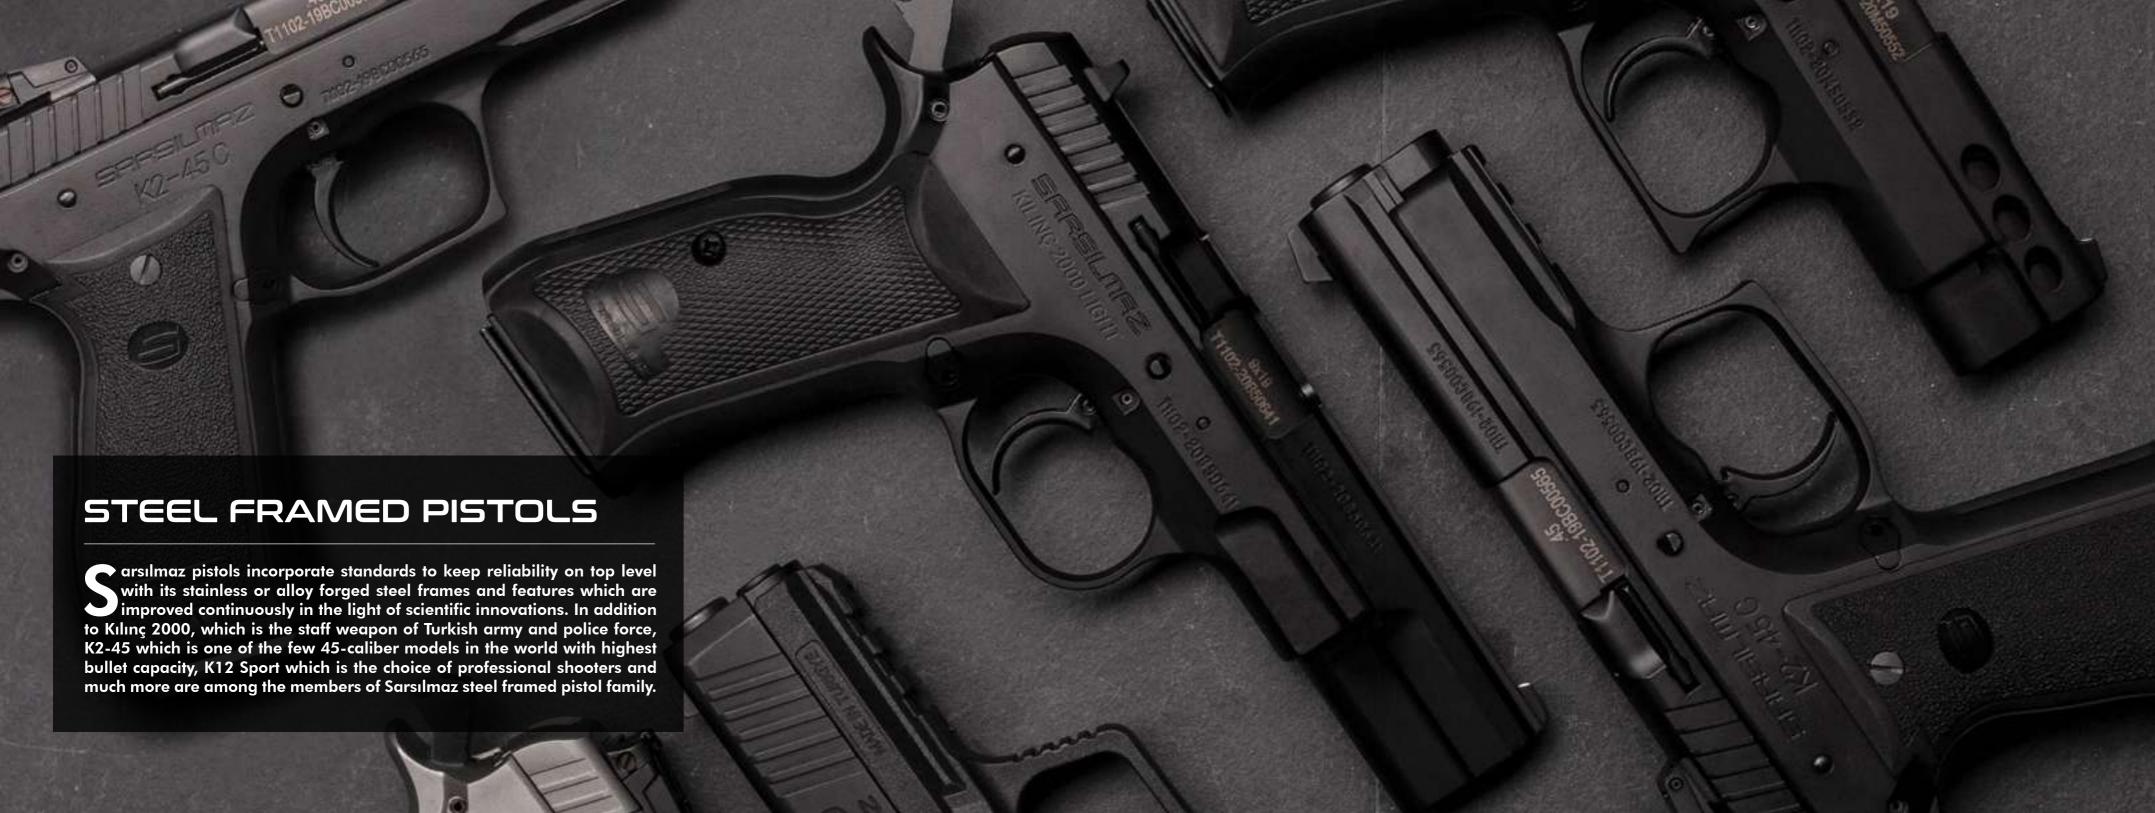

STEEL FRAMED PISTOLS **60** 

REVOLVER **80** 

SHOTGUNS & COMPETITION GUNS 88

SEMI-AUTOMATIC SHOTGUNS 92

PUMP-ACTION SHOTGUNS 103

OVER & UNDER SHOTGUNS 104

WAR AND HUNTING WEAPONS MUSEUM

SAR1880-ACCESSORIES 112

#### STEEL FRAMED PISTOLS

SARSILMAZ steel body gun models; meets all needs for professional, sportive or personal use.

SR 38 Barrel: 153 mm (6")

K12 Sport X Barrel: 120 mm (4.7")

Kılınç 2000 Mega Barrel: 116 mm (4.5")

### KILINÇ 2000 LIGHT

Staff weapon of Turkish Army, KILINÇ 2000 Light ensures high reliability with its completely alloy steel structure. Catering to different tastes with engravings on its grip and frame, KILINÇ 2000 Light offers innovation and tradition together. Having all sensitive features specific to professional use, KILINÇ 2000 Light guarantees high performance to its user under any circumstances.

Ergonomic hammer

Ergonomic trigger guard

STAINLESS STEEL MATTE

O SARSILMAZ KLNC 2000 LIGHT

67

Being the staff weapon of Turkish Police Force, KILINÇ 2000 Mega has a significant place among Sarsılmaz's steel framed pistols. With its special mother of walnut grip cover option grip cover option, KILINÇ 2000 Mega is indispensable for both professionals and weapon enthusiasts.