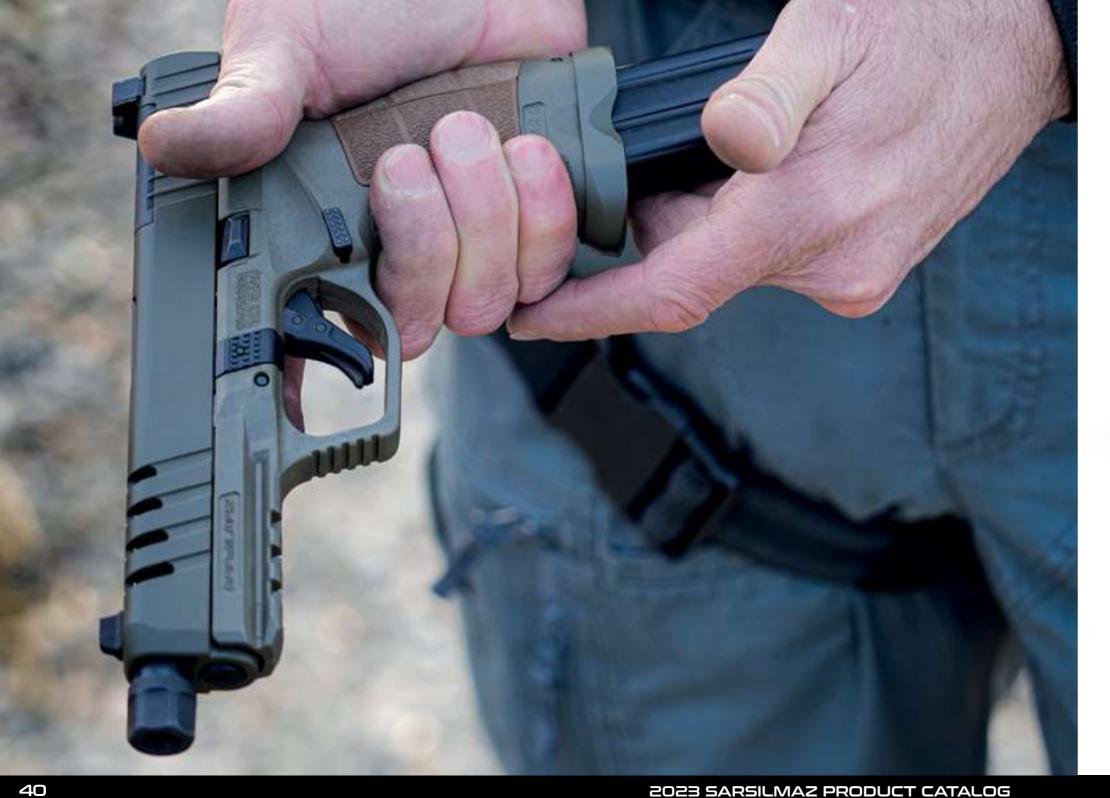

# SAR9

Winner of "Turkey's Authentic Domestic Pistol Project" by far, SAR9 is designed to hit the target under most challenging conditions. Standing out among its counterparts with its ease of use and lightweight structure, SAR9 has superior quality polymer frame. Besides offering all advantages of modern 9mm pistols SAR9 also has a perfect fit with the user by means of changeable side plates (S-M-L) and back straps for fitting in different types of hands as well as the Picatinny rail on the frame. Equipped also with pin and trigger safety, SAR9 offers safety, confidence and comfort.