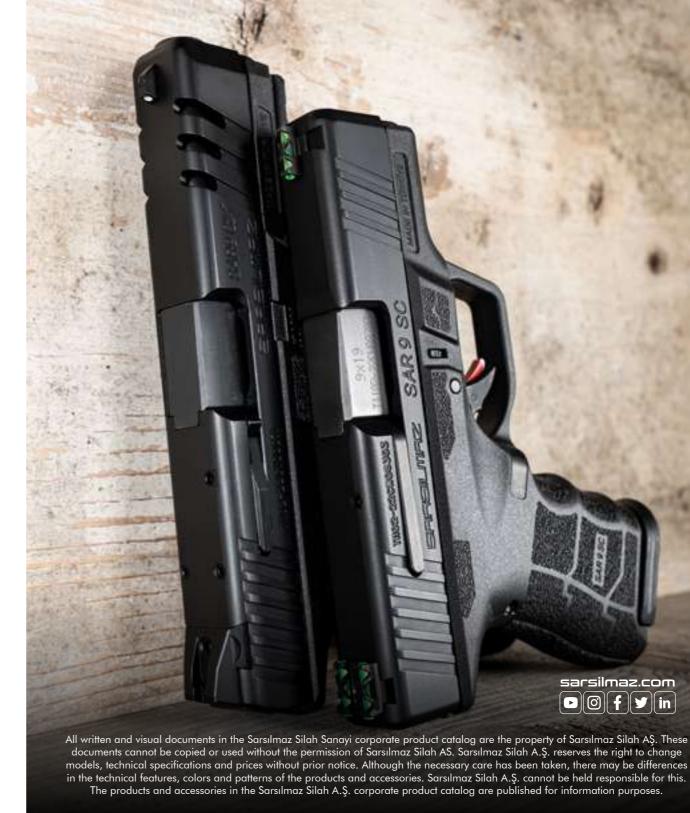

# SAR9<sub>5C</sub>

Designed in sub-compact class, providing its user with professional as well as practical usage by means of its 12 / 15 / 17 bullet capacity and weight of 630 grams. Besides its compatibility with all magazines under SAR9 family, SAR9 SC designed for minimum rearing, and rapid shooting, is re-specifying World standards towards concealed usage thanks to its barrel length of merely 85 millimeters. The pistol incorporating fiber optic rear-sight fore-sight and aligner is focusing on security similar to all other guns of the SAR9 family. Of particular attraction due to its pin safety, SAR9 SC also possesses trigger safety.

# SAR9

Winner of "Turkey's Authentic Domestic Pistol Project" by far, SAR9 is designed to hit the target under most challenging conditions. Standing out among its counterparts with its ease of use and lightweight structure, SAR9 has superior quality polymer frame. Besides offering all advantages of modern 9mm pistols SAR9 also has a perfect fit with the user by means of changeable side plates (S-M-L) and back straps for fitting in different types of hands as well as the Picatinny rail on the frame. Equipped also with pin and trigger safety, SAR9 offers safety, confidence and comfort.