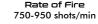

### ON LAND, AIR AND SEA

The heavy machine gun SAR 127 MT, which is manufactured to provide the strong fire support needed in the combat environment, has the ability to operate fully automatically and fire one by one. The weapon can also be easily adapted to the structure of the remote controlled systems in which it is integrated or the position where it is placed, thanks to the ammunition supply, which can be made from the right or left. The effective range of SAR 127 MT series, which can be mounted on land, sea and air vehicles by making the necessary interface connections and weighs approximately 38 kilograms, can reach 1,830m, while its maximum range reaches 6,764m. The barrel of the air-cooled gun can be changed quickly. This feature allows the weapon to continue the battle without sacrificing its firepower in situations that require continuous fire pressure.

Front sight

Quick barrel change

**Cocking handle** 

12.7 x 99 mm

1655 mm (65.2") 190 mm (7.5")

Velocity

thread-set Right-hand type, 8 thread-set

(1344 oz)