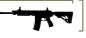

# **SAR** 109<sub>T</sub>

SAR 109T designed originally by Sarsılmaz for residential use stands out with its lightness and ease of use. SAR 109T, which offers a highly effective use through to its high speed operation capacity, also enables the use of all kinds of accessories that may be needed in the battlefield with its modular body structure designed according to NATO standards. SAR 109T, which operates with the sudden blowback system, can make approximately 900 shots per minute while using 9x19 millimeter ammunition. A machine gun that can feed ammunition with a magazine with a capacity of 10, 20 or 30 rounds has a dioptic (50 - 100 m), foldable and adjustable mechanical sight that enables fast aiming. Furthermore, the length-adjustable telescopic butt stock reduces muzzle rise by transmitting the recoil directly to the shoulder with its linear structure. The SAR 109T, which is used actively by the Turkish Armed Forces, Gendarmerie General Command and General Directorate of Security in the field, also has a version with its carrying

Capacity

Casing

Launch

Single/Serial

705 mm (27.7")

Height 275 - 277 mm (10.9")

220 mm (8.7")

900 shots/min

Velocity

396 m/s

Magazine 2450 - 2610 g (92 oz)

thread-set Right-hand type, 6