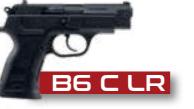

## B6<sub>CLR</sub>

As its name suggests, B6 C LR is a member of B6 family with ".22 LR" caliber. Standing out with its strong but light polymer frame, B6 C LR puts easy carrying feature to the top weighing only 580 grams. Giving confidence to its user with alloy forged steel barrel and slide, B6 C LR offers the features of its series together such as safety catch, firing pin block and half cock, fixed rear sight.