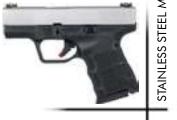

# SAR9<sub>5C</sub>

Designed in sub-compact class, providing its user with professional as well as practical usage by means of its 12 / 15 / 17 bullet capacity and weight of 630 grams. Besides its compatibility with all magazines under SAR9 family, SAR9 SC designed for minimum rearing, and rapid shooting, is re-specifying World standards towards concealed usage thanks to its barrel length of merely 85 millimeters. The pistol incorporating fiber optic rear-sight fore-sight and aligner is focusing on security similar to all other guns of the SAR9 family. Of particular attraction due to its pin safety, SAR9 SC also possesses trigger safety.