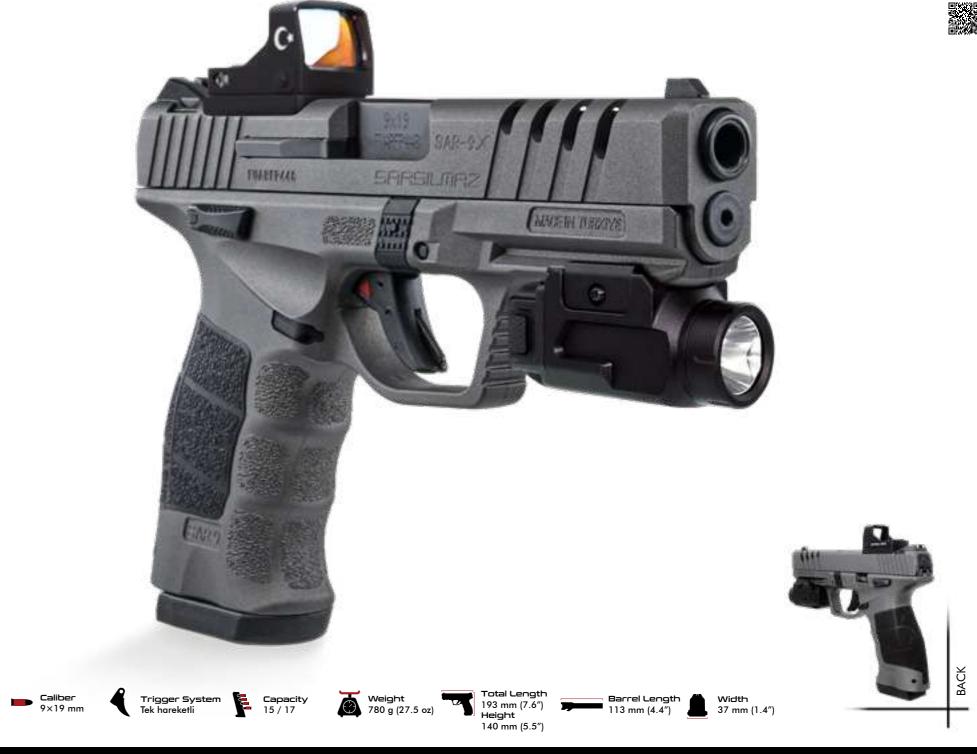

Having all superior features of SAR9 series, SAR9 X contains all development options this impressive pistol family has. SAR9 X has a design suitable for both professional and personal use with a 15 / 17-bullet capacity magazine, reflex sight and torch mountable without requiring any extra systems. In addition, discharges located on SAR9 X's slide increases performance in burst fires by helping cooling down.

### **SAR9**<sub>CX</sub>

The magazine capacity is 15 rounds, without any extra mounting system is equipped reflex sight and flashlight , suitable for personal and professional use, with a slide porting helps to ensure high performance during rapid fire.