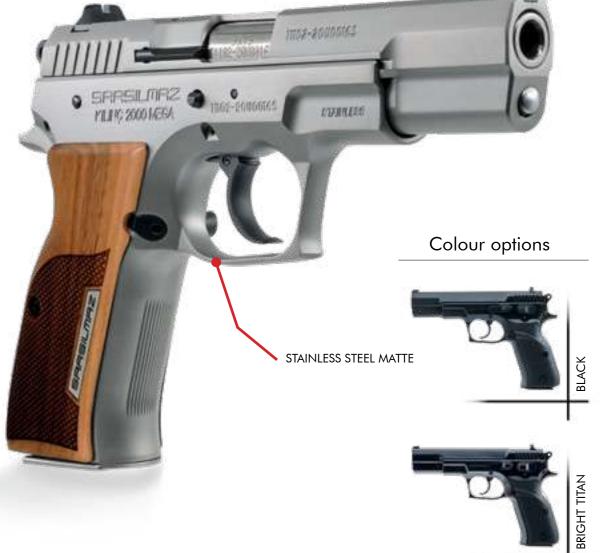

Ergonomic hammer

Ergonomic trigger guard

STAINLESS STEEL MATTE

O SARSILMAZ KLNC 2000 LIGHT

67

Being the staff weapon of Turkish Police Force, KILINÇ 2000 Mega has a significant place among Sarsılmaz's steel framed pistols. With its special mother of walnut grip cover option grip cover option, KILINÇ 2000 Mega is indispensable for both professionals and weapon enthusiasts.

**Ergonomic trigger** 

Adjustable rear sight

STAINLESS STEEL MATTE

Colour options