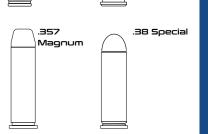

K12 & X

TR02-213 R00127

· SARSILMAZ

**SR38** 

Legendary revolver SR 38 offers aesthetics of the classic together with elegance of innovation with its structure comprised of alloy forged steel frame, barrel and cylinder. Offering a comfortable and reliable use with half cock, adjustable rear sight and changeable front sight, SR 38 can be used with .357 magnum and .38 bullets.