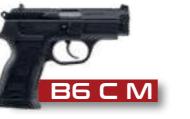

## **B**6c

B6 C is Türkiye's first domestic compact polymer pistol. Enabling concealed carrying with its short barrel, light and ergonomic structure, B6 C stands out among its counterparts in many countries besides Türkiye. B6 C is also preferred especially by official institutions and organizations.