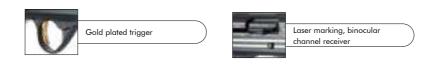

# FRANCHI

FRANCHI is one of Sarsılmaz semi-automatic shotgun models most preferred by hunters with its receiver with aluminum alloy laser marking and binocular rails and English type matte varnished butt and fore-end. Having 12 Caliber and 76 millimeters chamber, FRANCHI offers top level aesthetics with its gold plated trigger while locking on target with its compact structure and design developed to deliver the best results technically.