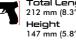

### K245

One of the 45-caliber pistols with the highest bullet capacity in the world, K2 45 is one of Sarsılmaz's pride and joy. Offering flexible use with adjustable rear sight, K2 45 gives the user ease of use with its soft trigger while allowing comfortable grip with its elegant and thin grip.

Ergonomic hammer

Ergonomic trigger guard

Loaded chamber

Picatinny rail

PRINCIPATO

STAINLESS MATTE

Colour options

Offering ease of use with its short barrel, K2 45 C easily adapts to different needs with development options. Compact structure that offers options such as adjustable rear sight, changeable front sight and Picatinny rail becomes stronger with 14-bullet capacity high resistance steel magazine.