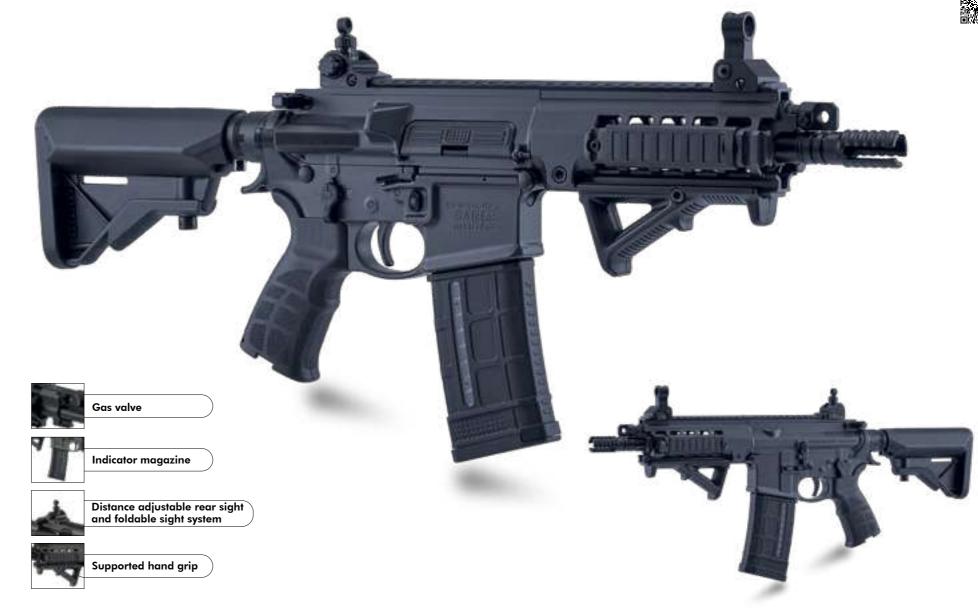

### **SAR 56** 7.5 INCH

Sarsilmaz company combined the experience gained from SAR 223 developed series originally and the mass production MPT-76 SH infantry rifles with SAR 56 series. SAR 56 series, which emerged as a result of blending the experiences with the feedback received from the personnel in the field, draws attention with its user-friendly and ergonomic structure. While SAR 56 series offers high performance with its short stroke gas piston drive system and a diameter of 5.56x45mm, it also provides easy handling with its five-position and cheek-supported butt. This ergonomic structure of SAR 56 series is reinforced by its long and detachable stock as well as a supported hand grip. SAR 56 series, which can be secured when it is not installed, prioritizes security and has a structure compatible with tactical use with its double-sided latch group. Polymer dust cover, ergonomic sling attachment ring, indicator magazine are among the other important features of SAR 56 series. This high-tech assault rifle is also available in different barrel lengths. SAR 56 series, which offers three different barrel length alternatives as 7.5in., 11in. and 14.5in., can adapt to all missions that can take place in different conditions, from close to far range.

**Barrel Profile** 

Capacity Magazine 30

Muzzle Velocity 700 m/s

### **SAR 56**

Ability to safety the weapon in the assembled position

Two magazines connection apparatus

Supported hand grip

Magazine 3310 g

### Distance adjustable rear sight and foldable sight system

Supported hand grip

thread-set

5.56 x 45 mm Capacity

890 mm (35") Height

369 mm (14.5")

Velocity

Without 3490 g