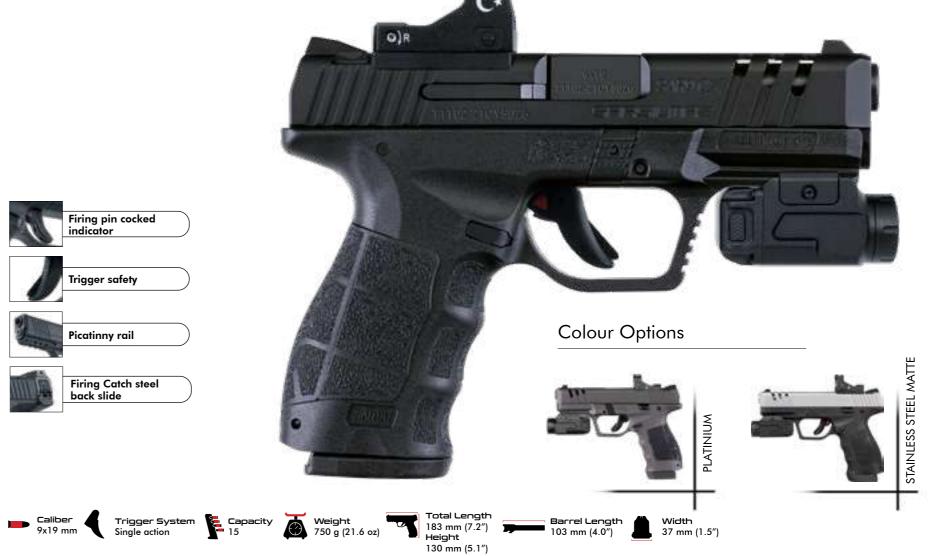

# SAR9

Winner of "Turkey's Authentic Domestic Pistol Project" by far, SAR9 is designed to hit the target under most challenging conditions. Standing out among its counterparts with its ease of use and lightweight structure, SAR9 has superior quality polymer frame. Besides offering all advantages of modern 9mm pistols SAR9 also has a perfect fit with the user by means of changeable side plates (S-M-L) and back straps for fitting in different types of hands as well as the Picatinny rail on the frame. Equipped also with pin and trigger safety, SAR9 offers safety, confidence and comfort.

### Colour Options