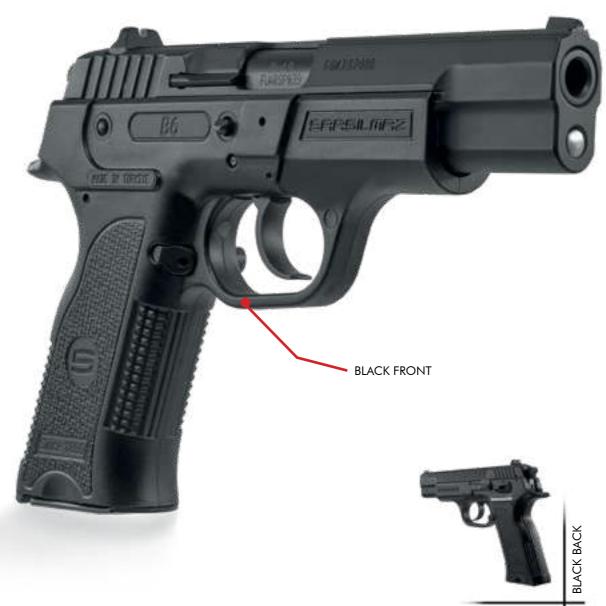

ht polymer frame, SAR9 SPORT gives confidence with its high magazine capacity. Besides impressive Cerakote© coating feature, SAR9 SPORT offers a yield above standards with cooling channels that increase performance. Developed for competition shooters, SAR9 SPORT offers high performance with its long barrel, steel cartridge system used in its inner parts and trigger assembly designed for more accurate







### Colour Options



























### 

Having a significant place among first polymer framed pistols of Sarsılmaz, B6 stands out with its lightweight structure with cock and its ergonomic design. Meeting all conditions for quick and accurate shooting with its stainless or alloy steel barrel, B6 is preferred in many countries as staff weapon as it is easy to carry.











## **B**6c

B6 C is Türkiye's first domestic compact polymer pistol. Enabling concealed carrying with its short barrel, light and ergonomic structure, B6 C stands out among its counterparts in many countries besides Türkiye. B6 C is also preferred especially by official institutions and organizations.





















































## B6<sub>CLR</sub>

As its name suggests, B6 C LR is a member of B6 family with ".22 LR" caliber. Standing out with its strong but light polymer frame, B6 C LR puts easy carrying feature to the top weighing only 580 grams. Giving confidence to its user with alloy forged steel barrel and slide, B6 C LR offers the features of its series together such as safety catch, firing pin block and half cock, fixed rear sight.











### **B6**cm