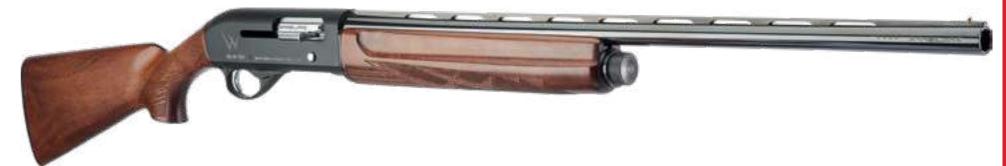

Height / Width Weight
19 cm (7.4") / 5.5 cm (2.1") 2960 g (104.4 oz)
3000 g (105.8 oz)

Having semi-automatic action system, SA-W 700 offers a safe use by means of its safety system. Ergonomic butt and fore-end are designed to locate the target accurately and aim comfortably. Manufactured with 61, 66 and 71-centimeter barrel length options, SA-W 700 adapts to different preferences with internal fixed or external choke alternatives while meeting all kinds aesthetic and ergonomic needs with its walnut and alloy aluminum frame.

71 cm (28")

Total Length 113 cm (44.4") 118 cm (46.5") Barrel Length 61 cm (24") 66 cm (26")

123 cm (48.4")

**Weight** 3050 g (107.5 oz) 3075 g (108.7 oz) 3100 g (109.3 oz)