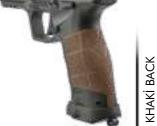

# SAR9

Winner of "Turkey's Authentic Domestic Pistol Project" by far, SAR9 is designed to hit the target under most challenging conditions. Standing out among its counterparts with its ease of use and lightweight structure, SAR9 has superior quality polymer frame. Besides offering all advantages of modern 9mm pistols SAR9 also has a perfect fit with the user by means of changeable side plates (S-M-L) and back straps for fitting in different types of hands as well as the Picatinny rail on the frame. Equipped also with pin and trigger safety, SAR9 offers safety, confidence and comfort.

## SAR9 METE

Manufactured by Sarsılmaz completely with domestic design and engineering, SAR9 METE is the product of a projects which is realized with the philosophy of "manufacturing the best of pistols". SAR9 METE with new generation lightweight polymer frame stands out as it weighs only 750 grams. The pistol with alloy forced steel barrel and slide offers three sizes of changeable side plate and back straps. Equipped with optical fixed rear sight, SAR9 METE enables a safe use with trigger safety and firing pin block along with safety catch. SAR9 METE also enables use of accessories with the picatinny rail on its frame.