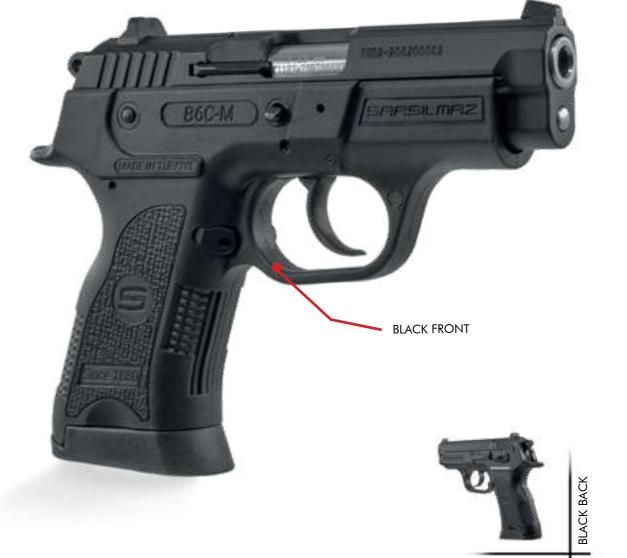

### **B6**cm

B6 C M is a unique member of the B6 family of B6 family with its caliber of 7,65 millimeters. Having all features of the series except for having a different caliber, B6 C M has a lightweight polymer magazine despite the fact that it has the capacity of 16 bullets. One of the smallest members of the series, B6 C M allows its users the advantage of easy carrying with its 98-millimetre barrel length and 180-millimetre overall length.