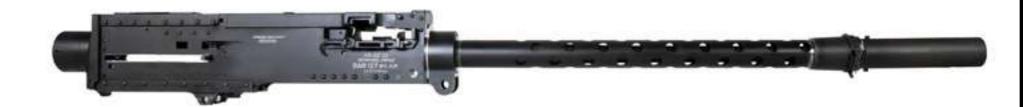

### **SAR 762 MT**

SAR 762 MT series, which is manufactured by completely domestic design and engineering to meet Türkiye's machine gun needs, is developed for both infantry and onboard use. SAR 762 MT series, which offers more shots with its quick barrel changeover feature, has at least 50 thousand shots of body and a barrel life of 25 thousand shots. The weapon, which can operate in temperatures between -42°C and +72°C, reaches 1,200m for regional targets. The maximum range of SAR 762 MT is 3,725 m. There are five different models of the machine gun with an open position/gas-driven assembly. While SAR 762 MT A series can be used in remote controlled weapon systems, SAR 762 MT C series can operate as a coaxial machine gun with the main weapon in the Cobra, Ejder Yalçın, Amazon, Kirpi, Vuran vehicles. SAR 762 MT B series developed for infantry use can be fired on both fork legs and tripods.

| DIFFERENCES BETWEEN SAR 762 MT MODELS |                 |                      |                    |                  |               |  |  |  |  |
|---------------------------------------|-----------------|----------------------|--------------------|------------------|---------------|--|--|--|--|
|                                       | SAR 762 MT - A  | SAR 762 MT - B       | SAR 762 MT - C     | SAR 762 MT - D   | SAR 762 MT -  |  |  |  |  |
| Short Buffer Assembly                 | Х               |                      | Х                  |                  |               |  |  |  |  |
| Stock Assembly                        |                 | Х                    |                    | χ                | Х             |  |  |  |  |
| Single-Position Gas Valve             |                 | Х                    |                    |                  |               |  |  |  |  |
| Three-Position Gas Valve              | Х               |                      | χ                  | χ                | Х             |  |  |  |  |
| A-Type Flash Suppressor               | Х               |                      | χ                  |                  |               |  |  |  |  |
| B-Type Flash Suppressor               |                 | X                    |                    | χ                | Х             |  |  |  |  |
| Rear Sight Assembly                   | Х               | Х                    |                    | χ                | Х             |  |  |  |  |
| Front Sight Assembly                  | Х               | Х                    |                    | χ                | х             |  |  |  |  |
| Barrel Carrying Handle                |                 | Х                    |                    | χ                | Х             |  |  |  |  |
| Barrel Lock                           | Х               |                      | Х                  |                  |               |  |  |  |  |
| Top Front Stock                       |                 | Х                    |                    | χ                |               |  |  |  |  |
| Bottom Front Stock                    |                 | Х                    |                    | χ                |               |  |  |  |  |
| Bipod                                 |                 | Х                    |                    | χ                |               |  |  |  |  |
| Weight                                | 10600 (±150 g)  | 12250 (±150 g)       | 11800 (±150 g)     | 12250 (±150 g)   | 11000 (±150 į |  |  |  |  |
| Area of application                   | For mounts on   | Used by infantry on  | Used in many other | For infantry and | Used in nava  |  |  |  |  |
|                                       | top of vehicles | foot or on a vehicle | armoured vehicles  | vehicle use      | platforms     |  |  |  |  |

#### TECHNICAL SPECIFICATIONS OF SAR 762 MT PRODUCT FAMILY

|                | , , , , , , , , , , , , , , , , , , , ,     | Operating system            | per i Abe   | bai i ei cile | Dispersion                                                                                                                           | Maximum Temperature         | Minimum Temperature         |
|----------------|---------------------------------------------|-----------------------------|-------------|---------------|--------------------------------------------------------------------------------------------------------------------------------------|-----------------------------|-----------------------------|
|                | Number of Rifling                           |                             | M13 Belt 25 | 25.000 Rounds | From 100 m, 10-round burst: max. 150 mm dispersion for 9 rounds                                                                      |                             | Able to operate at -42±2 °C |
| 7.62 x 51 mm 1 | 7.62 x 51 mm 1/12"- 4, Twisted to the Right | Open mechanism / gas piston |             |               | From 300 m, 10-round burst: max. 600 mm dispersion for 9 rounds<br>From 500 m, 10-round burst: max. 1,000 mm dispersion for 9 rounds | Able to operate at +72±2 °C |                             |

| High Pressure                                                                           | Force      | Without Accessories)                                  | Force         | Recoil Force  | Velocity  | Force    | _         | Maximum Range | Angled Fire Limits                                                                              |
|-----------------------------------------------------------------------------------------|------------|-------------------------------------------------------|---------------|---------------|-----------|----------|-----------|---------------|-------------------------------------------------------------------------------------------------|
| The firearm can operate with a high-pressure cartridge without any cracking or breaking | 5500±%20 g | 12.250±150 g / 10.950±150 g<br>(SAR 762 MT-D Version) | 1,80kN ±0,5kN | 2,75kN ±0,5kN | 850±30m/s | 65N ±15N | 195N ±20N | 800m - 3725m  | Operates while firearm is aimed upwards 80-85° Operates while firearm is aimed downwards 80-85° |