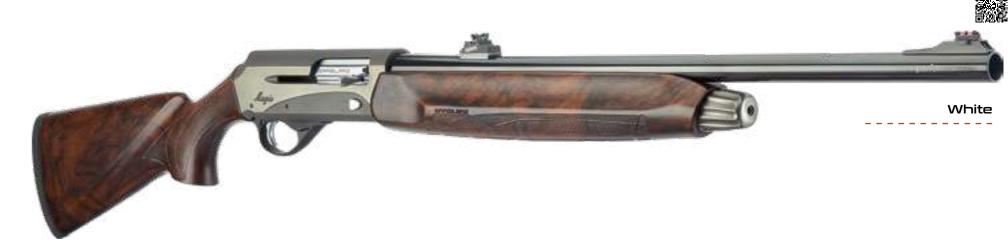

# MAGIC

Having been one of the most preferred shotguns of Sarsılmaz by hunters since the beginning of its production, MAGIC draws attention with oil finished walnut butt and fore-end integrated with aesthetic design. Semi-automatic Magic provides high performance especially in long range shootings with its barrel and top rib structure which increase pattern. Having 76-milimeter chamber and 5 cartridge capacity, Magic makes it easier to focus on target with its ergonomic stop button, red fiberoptic front sight that shows perfect results in day and night conditions and its internal choke that offers flexible use. Hunters' favorite MAGIC SLUG offers its users options they need with SPro® internal choke that provides 70 millimeters optimum shot dispersion.

Caliber 12 GA

Total Length 119 cm (46.8") 124 cm (48.8") Barrel Length 66 cm (26") 71 cm (28")

 Height / Width
 Weight

 20 cm.(7.8") / 5 cm (1.9")
 3020 g (106.5 oz)

 3050 g (107.5 oz)

Trigger guard for ease of use