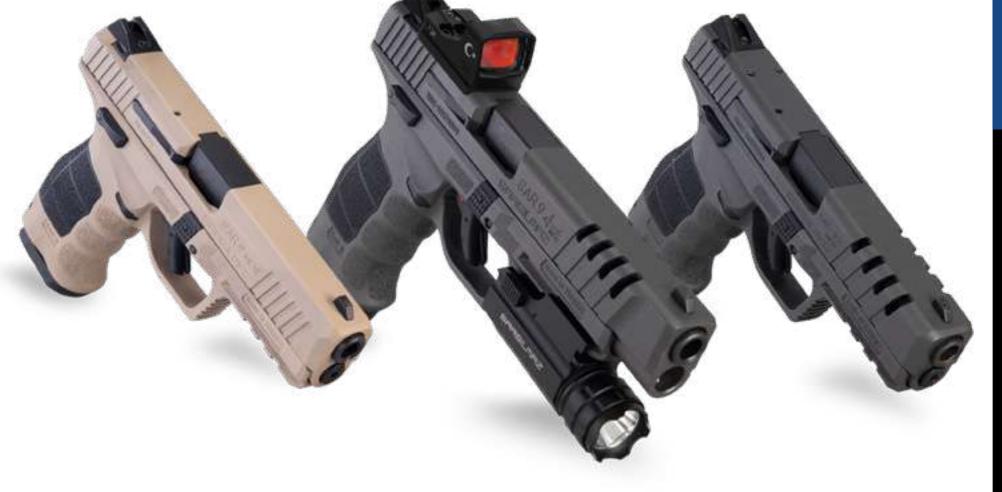

#### POLYMER FRAMED **PISTOLS**

eveloped with completely domestic design and production principles, Sarsılmaz pistols give excellent results in professional,

**16** Sport trigger

17 Fiber optic rear - sight

**18** Optic slide plate

POLYMER FRAMED

arsılmaz's state of the art reinforced polymer framed pistol models meet user's needs for both

professional and personal. Competition purposes.

Sarsılmaz polymer framed pistols including the B6 series and the SAR9 family, winner of Turkey's "Authentic Domestic Pistol Project program, offer safe and easy

777

PISTOLS

use and many accessory options."

# SAR9

Winner of "Turkey's Authentic Domestic Pistol Project" by far, SAR9 is designed to hit the target under most challenging conditions. Standing out among its counterparts with its ease of use and lightweight structure, SAR9 has superior quality polymer frame. Besides offering all advantages of modern 9mm pistols SAR9 also has a perfect fit with the user by means of changeable side plates (S-M-L) and back straps for fitting in different types of hands as well as the Picatinny rail on the frame. Equipped also with pin and trigger safety, SAR9 offers safety, confidence and comfort.