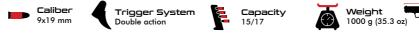

#### **DOUBLE ACTION** TRIGGER SYSTEM

It is a system that works by first cocking and then releasing the system at rest thanks to the force applied to the fire system trigger. SARSILMAZ SAR9 family operates on the principle of single action, while the B6 series operates on the principle of double action.

2023 SARSILMAZ PRODUCT CATALOG

Barrel: 116 mm