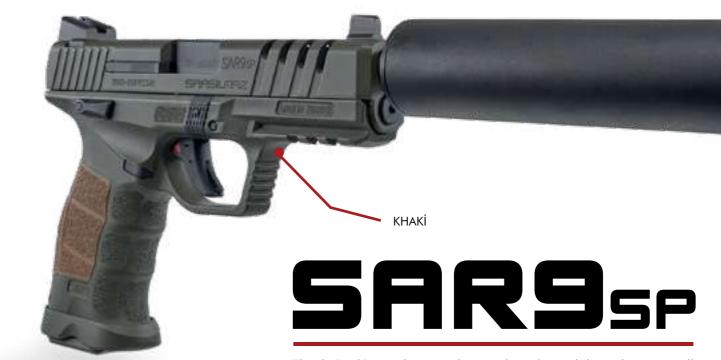

The SAR9 SP stands out with its technical capabilities that meet all the superior features of the SAR9 series. Developed according to the needs of the Special Forces Command and the Turkish Armed Forces to respond to different and specialized needs. Similar to other SAR9's, the pistol that enables safe and practical use with polymer frame and alloy forged steel barrel comes with suppressor height sights with firing pin block and trigger safety. SAR9 SP also contains improvement options with silencer connection, magazine well and lanyard ring.