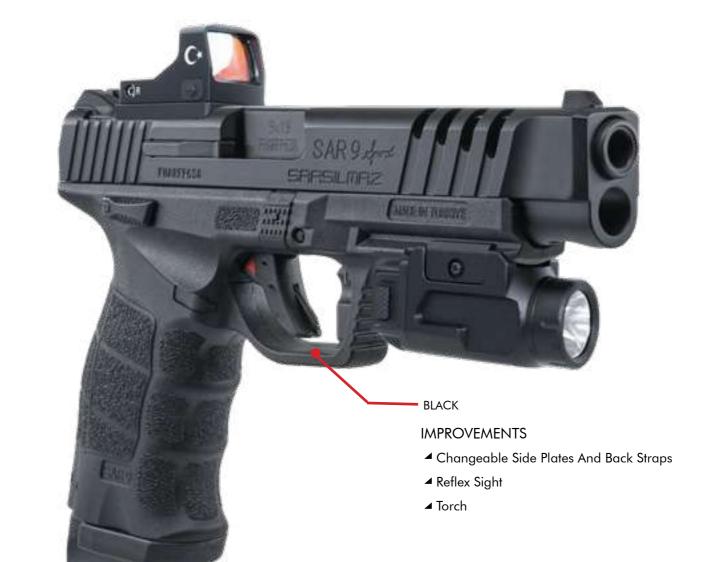

# SAR9

Winner of "Turkey's Authentic Domestic Pistol Project" by far, SAR9 is designed to hit the target under most challenging conditions. Standing out among its counterparts with its ease of use and lightweight structure, SAR9 has superior quality polymer frame. Besides offering all advantages of modern 9mm pistols SAR9 also has a perfect fit with the user by means of changeable side plates (S-M-L) and back straps for fitting in different types of hands as well as the Picatinny rail on the frame. Equipped also with pin and trigger safety, SAR9 offers safety, confidence and comfort.

Having all superior features of SAR9 series, SAR9 X contains all development options this impressive pistol family has. SAR9 X has a design suitable for both professional and personal use with a 15 / 17-bullet capacity magazine, reflex sight and torch mountable without requiring any extra systems. In addition, discharges located on SAR9 X's slide increases performance in burst fires by helping cooling down.