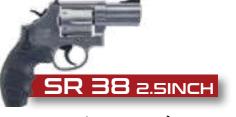

x 99 mm

(.50 CAL)





1610 mm (63.3")

160 mm (6.2")







Without





FROM TR MEKATRONİK, THE SUBSIDIARY OF

Land.

TR MEKATRONIK

12.7 HÜRKUŞ POD SYSTEM













(cal. 9 x 19 mm)



 $(cal. 9 \times 19 mm)$ 



 $(cal. 9 \times 19 mm)$ 



 $(cal. 9 \times 19 mm)$ 



 $(cal. 9 \times 19 mm)$ 



(cal. 9  $\times$  19 mm)



 $(cal. 9 \times 19 mm)$ 



(cal.  $9 \times 19 \text{ mm}$ )



SAR9

METE

 $(cal. 9 \times 19 mm)$ 

 $(cal. 9 \times 19 mm)$ 



(cal. .22 LR)



 $(cal. 9 \times 19 mm)$ 

(cal. 7,65 mm)



(cal. .45 ACP)



(cal. 9 x 19 mm)



 $(cal. 9 \times 19 mm)$ 



(cal.  $9 \times 19 \text{ mm}$ )



 $(cal. 9 \times 19 mm)$ 



 $(cal. 9 \times 19 mm)$ 



(cal. .38 spc / .357 mag.)



 $(cal. 9 \times 19 mm)$ 



(cal. .38 spc / .357 mag.)



(cal. .45 ACP)



(cal. .38 spc / .357 mag.)

#### POLYMER FRAMED **PISTOLS**

eveloped with completely domestic design and production principles, Sarsılmaz pistols give excellent results in professional,

#### SINGLE ACTION TRIGGER SYSTEM

It is a system that works by releasing the front trigger system with the force applied to the trigger of the firearm.



**SAR9 SPORT** 

Barrel: 133 mm



SAR9 METE

Barrel: 113 mm



SAR9 C

Barrel: 103 mm



**SAR9 SC** 

Barrel:85 mm

#### **DOUBLE ACTION** TRIGGER SYSTEM

It is a system that works by first cocking and then releasing the system at rest thanks to the force applied to the fire system trigger. SARSILMAZ SAR9 family operates on the principle of single action, while the B6 series operates on the principle of double action.



2023 SARSILMAZ PRODUCT CATA