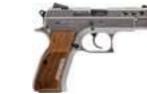

### KILINÇ 2000 LIGHT

Staff weapon of Turkish Army, KILINÇ 2000 Light ensures high reliability with its completely alloy steel structure. Catering to different tastes with engravings on its grip and frame, KILINÇ 2000 Light offers innovation and tradition together. Having all sensitive features specific to professional use, KILINÇ 2000 Light guarantees high performance to its user under any circumstances.

Ergonomic hammer

Ergonomic trigger guard

STAINLESS STEEL MATTE

O SARSILMAZ KLNC 2000 LIGHT

67

Being the staff weapon of Turkish Police Force, KILINÇ 2000 Mega has a significant place among Sarsılmaz's steel framed pistols. With its special mother of walnut grip cover option grip cover option, KILINÇ 2000 Mega is indispensable for both professionals and weapon enthusiasts.