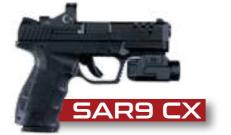

### **SAR9**<sub>CX</sub>

The magazine capacity is 15 rounds, without any extra mounting system is equipped reflex sight and flashlight , suitable for personal and professional use, with a slide porting helps to ensure high performance during rapid fire.