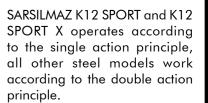

#### **DOUBLE ACTION** TRIGGER SYSTEM

It is a system that works by first cocking and then releasing the system at rest thanks to the force applied to the fire system trigger. SARSILMAZ SAR9 family operates on the principle of single action, while the B6 series operates on the principle of double action.

### K12 SPORT

A member of the K12 family, K12 Sport is a significant part of this series developed specially for sports competitions. Creating a different option with its structure suitable for quick magazine replacement K12 Sport is designed to achieve the most accurate results and obtain the highest efficiency in competitions.

### K12 SPORTX

The most recent model of K12 series, K12 Sport X is manufactured for most efficient use with its cooling channels and grip designed for easy grip. The model with adjustable rear sight, firing pin block and half cock and safety catch features offers functionality and elegance together with Cerakote® coating on its grip cover.