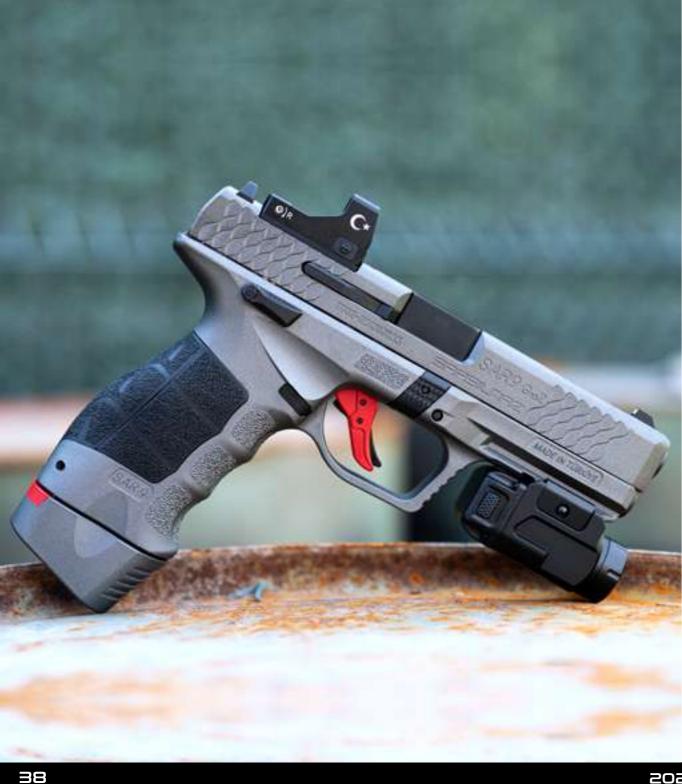

# SAR9 GEN2

Sarsılmaz takes its expertise in semi-automatic pistol design one step further with the SAR9 GEN2. This new member of the SAR9 family includes innovations such as a lightened trigger, a slot on the slide that allows the use of the red dot sights, and a detachable slot cover. These features, which offer different options to the user, make it possible to shoot with the classic sight and front sight set, as well as the use of optical sights. Having an ergonomic and aesthetic design, the SAR9 Gen2 is manufactured from high-strength 7075 T6 series aluminum, which is also used in aviation industry. The trigger which provides a much more accurate shot, was designed in a flat structure. In the GEN2 version of the SAR9, the magazine capacity has also been increased to 19 rounds.