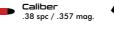

K12 & X

TR02-213 R00127

· SARSILMAZ

**SR38** 

Legendary revolver SR 38 offers aesthetics of the classic together with elegance of innovation with its structure comprised of alloy forged steel frame, barrel and cylinder. Offering a comfortable and reliable use with half cock, adjustable rear sight and changeable front sight, SR 38 can be used with .357 magnum and .38 bullets.

5RRSILMRZ

STAINLESS STEEL MATTE

SR38 4INCH