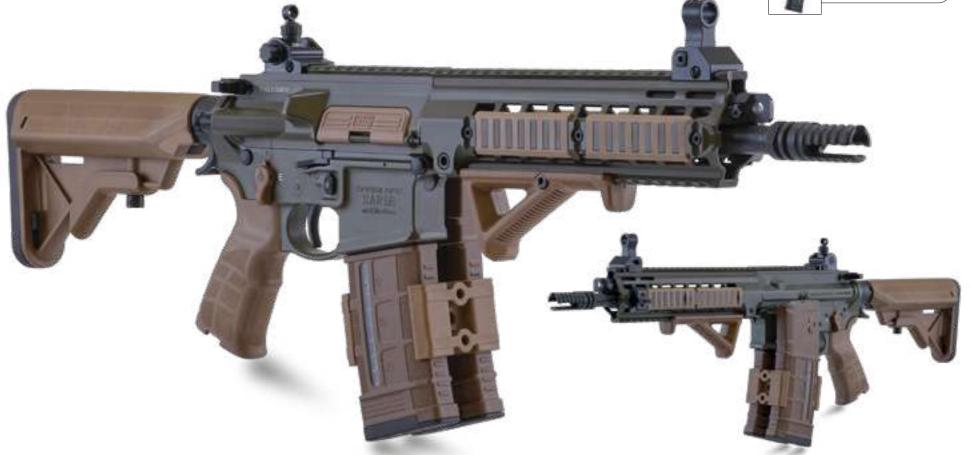

# **SAR** 109<sub>T</sub>

SAR 109T designed originally by Sarsılmaz for residential use stands out with its lightness and ease of use. SAR 109T, which offers a highly effective use through to its high speed operation capacity, also enables the use of all kinds of accessories that may be needed in the battlefield with its modular body structure designed according to NATO standards. SAR 109T, which operates with the sudden blowback system, can make approximately 900 shots per minute while using 9x19 millimeter ammunition. A machine gun that can feed ammunition with a magazine with a capacity of 10, 20 or 30 rounds has a dioptic (50 - 100 m), foldable and adjustable mechanical sight that enables fast aiming. Furthermore, the length-adjustable telescopic butt stock reduces muzzle rise by transmitting the recoil directly to the shoulder with its linear structure. The SAR 109T, which is used actively by the Turkish Armed Forces, Gendarmerie General Command and General Directorate of Security in the field, also has a version with its carrying

Capacity

Casing

Launch

Single/Serial

705 mm (27.7")

Height 275 - 277 mm (10.9")

220 mm (8.7")

900 shots/min

Velocity

396 m/s

Magazine 2450 - 2610 g (92 oz)

thread-set Right-hand type, 6