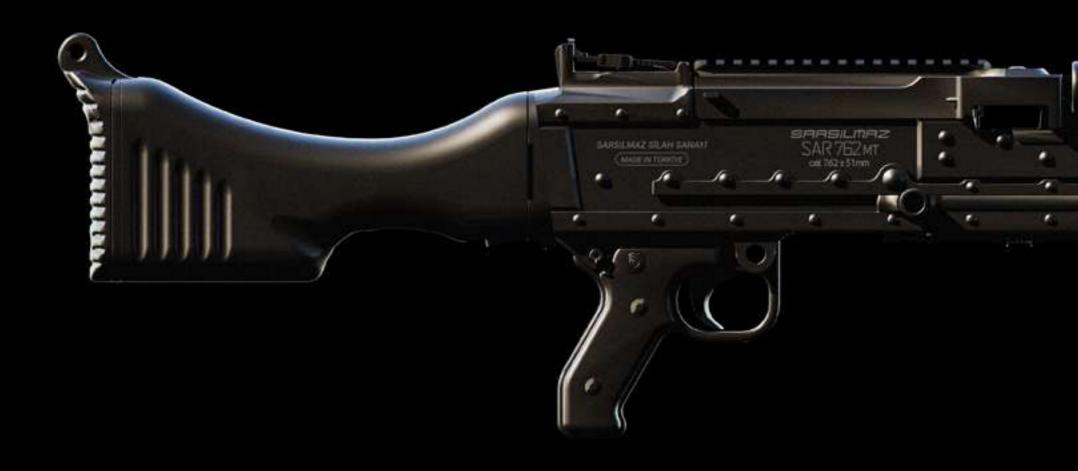

### **SAR 762 MT**

SAR 762 MT series, which is manufactured by completely domestic design and engineering to meet Türkiye's machine gun needs, is developed for both infantry and onboard use. SAR 762 MT series, which offers more shots with its quick barrel changeover feature, has at least 50 thousand shots of body and a barrel life of 25 thousand shots. The weapon, which can operate in temperatures between -42°C and +72°C, reaches 1,200m for regional targets. The maximum range of SAR 762 MT is 3,725 m. There are five different models of the machine gun with an open position/gas-driven assembly. While SAR 762 MT A series can be used in remote controlled weapon systems, SAR 762 MT C series can operate as a coaxial machine gun with the main weapon in the Cobra, Ejder Yalçın, Amazon, Kirpi, Vuran vehicles. SAR 762 MT B series developed for infantry use can be fired on both fork legs and tripods.

| DIFFERENCES BETWEEN SAR 762 MT MODELS |                 |                      |                    |                  |               |  |  |  |  |
|---------------------------------------|-----------------|----------------------|--------------------|------------------|---------------|--|--|--|--|
|                                       | SAR 762 MT - A  | SAR 762 MT - B       | SAR 762 MT - C     | SAR 762 MT - D   | SAR 762 MT -  |  |  |  |  |
| Short Buffer Assembly                 | Х               |                      | Х                  |                  |               |  |  |  |  |
| Stock Assembly                        |                 | Х                    |                    | χ                | Х             |  |  |  |  |
| Single-Position Gas Valve             |                 | Х                    |                    |                  |               |  |  |  |  |
| Three-Position Gas Valve              | Х               |                      | χ                  | χ                | Х             |  |  |  |  |
| A-Type Flash Suppressor               | Х               |                      | χ                  |                  |               |  |  |  |  |
| B-Type Flash Suppressor               |                 | X                    |                    | χ                | Х             |  |  |  |  |
| Rear Sight Assembly                   | Х               | Х                    |                    | χ                | Х             |  |  |  |  |
| Front Sight Assembly                  | Х               | Х                    |                    | χ                | х             |  |  |  |  |
| Barrel Carrying Handle                |                 | Х                    |                    | χ                | Х             |  |  |  |  |
| Barrel Lock                           | Х               |                      | Х                  |                  |               |  |  |  |  |
| Top Front Stock                       |                 | Х                    |                    | χ                |               |  |  |  |  |
| Bottom Front Stock                    |                 | Х                    |                    | χ                |               |  |  |  |  |
| Bipod                                 |                 | Х                    |                    | χ                |               |  |  |  |  |
| Weight                                | 10600 (±150 g)  | 12250 (±150 g)       | 11800 (±150 g)     | 12250 (±150 g)   | 11000 (±150 į |  |  |  |  |
| Area of application                   | For mounts on   | Used by infantry on  | Used in many other | For infantry and | Used in nava  |  |  |  |  |
|                                       | top of vehicles | foot or on a vehicle | armoured vehicles  | vehicle use      | platforms     |  |  |  |  |