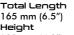

SAR 127 MT Air, as the version of SAR 127 MT developed for being integrated on aircraft platforms, entire technical data package prepared by Sarsılmaz and characterized as the heaviest caliber gun of Türkiye, developed and manufactured by local and national means, has been designed to ensure powerful airborne firing support with range of up to 7 km and effective 1.8 km. This 12.7 x 99 millimeter caliber, NATO-standard gun is mounted on the Hürkuş-C in a special pod developed by TR Mekatronik, which was established in partnership with Sarsılmaz-TUSAŞ. SAR 127 MT Air incorporates higher shooting capacity

compared to the surface version thanks to its fixed barrel equipped with rapid cooling elements and lightened inner parts. SAR 127 MT Air is capable of firing 900-1250 shots per minute through mayon (ammunition belt) feeding system. This heavy machine gun with a barrel leaving speed of 890 m/s is differentiated from other versions with a maximum length of 1610 millimeters, 915 millimeters barrel length, height of 160 millimeters and weight reduced down to 33 kilograms, thereby taking airborne support to the most powerful level.

12.7 x 99 mm

(.50 CAL)

1610 mm (63.3")

160 mm (6.2")

Without

FROM TR MEKATRONİK, THE SUBSIDIARY OF

Land.

TR MEKATRONIK