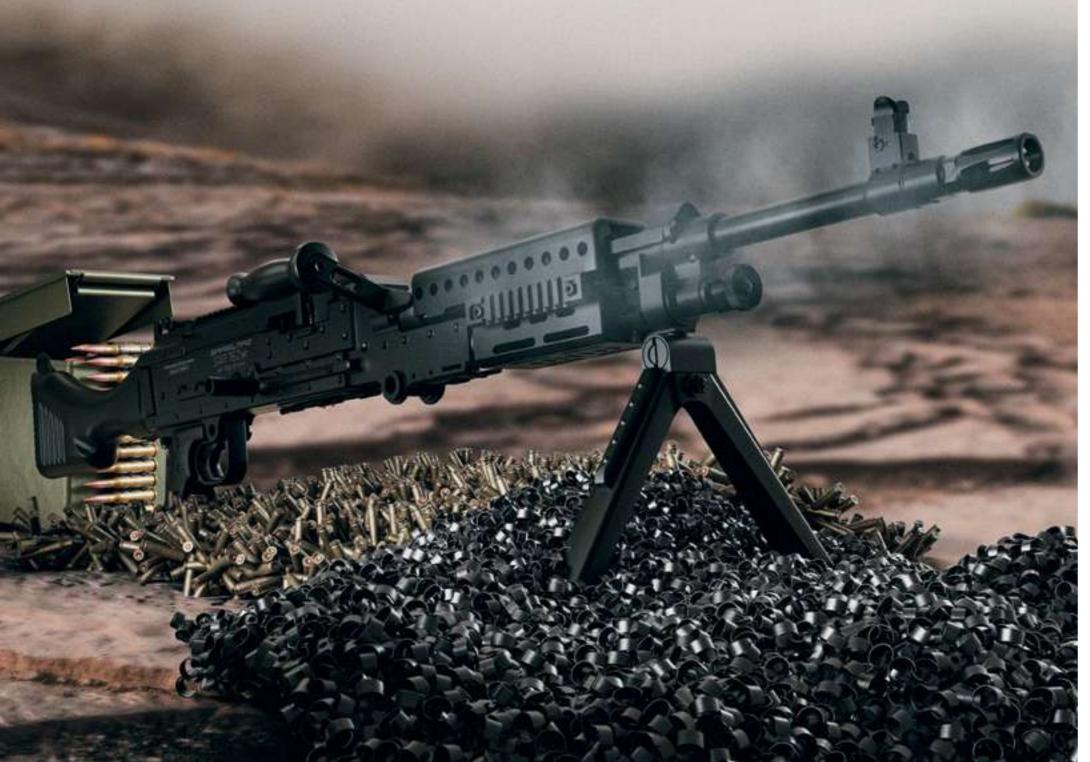

### **SAR 762 MT**

SAR 762 MT series, which is manufactured by completely domestic design and engineering to meet Türkiye's machine gun needs, is developed for both infantry and onboard use. SAR 762 MT series, which offers more shots with its quick barrel changeover feature, has at least 50 thousand shots of body and a barrel life of 25 thousand shots. The weapon, which can operate in temperatures between -42°C and +72°C, reaches 1,200m for regional targets. The maximum range of SAR 762 MT is 3,725 m. There are five different models of the machine gun with an open position/gas-driven assembly. While SAR 762 MT A series can be used in remote controlled weapon systems, SAR 762 MT C series can operate as a coaxial machine gun with the main weapon in the Cobra, Ejder Yalçın, Amazon, Kirpi, Vuran vehicles. SAR 762 MT B series developed for infantry use can be fired on both fork legs and tripods.

| DIFFERENCES BETWEEN SAR 762 MT MODELS |                 |                      |                    |                  |               |  |  |  |  |
|---------------------------------------|-----------------|----------------------|--------------------|------------------|---------------|--|--|--|--|
|                                       | SAR 762 MT - A  | SAR 762 MT - B       | SAR 762 MT - C     | SAR 762 MT - D   | SAR 762 MT -  |  |  |  |  |
| Short Buffer Assembly                 | Х               |                      | Х                  |                  |               |  |  |  |  |
| Stock Assembly                        |                 | Х                    |                    | χ                | Х             |  |  |  |  |
| Single-Position Gas Valve             |                 | Х                    |                    |                  |               |  |  |  |  |
| Three-Position Gas Valve              | Х               |                      | χ                  | χ                | Х             |  |  |  |  |
| A-Type Flash Suppressor               | Х               |                      | χ                  |                  |               |  |  |  |  |
| B-Type Flash Suppressor               |                 | X                    |                    | χ                | Х             |  |  |  |  |
| Rear Sight Assembly                   | Х               | Х                    |                    | χ                | Х             |  |  |  |  |
| Front Sight Assembly                  | Х               | Х                    |                    | χ                | х             |  |  |  |  |
| Barrel Carrying Handle                |                 | Х                    |                    | χ                | Х             |  |  |  |  |
| Barrel Lock                           | Х               |                      | Х                  |                  |               |  |  |  |  |
| Top Front Stock                       |                 | Х                    |                    | χ                |               |  |  |  |  |
| Bottom Front Stock                    |                 | Х                    |                    | χ                |               |  |  |  |  |
| Bipod                                 |                 | Х                    |                    | χ                |               |  |  |  |  |
| Weight                                | 10600 (±150 g)  | 12250 (±150 g)       | 11800 (±150 g)     | 12250 (±150 g)   | 11000 (±150 į |  |  |  |  |
| Area of application                   | For mounts on   | Used by infantry on  | Used in many other | For infantry and | Used in nava  |  |  |  |  |
|                                       | top of vehicles | foot or on a vehicle | armoured vehicles  | vehicle use      | platforms     |  |  |  |  |

#### TECHNICAL SPECIFICATIONS OF SAR 762 MT PRODUCT FAMILY

|                | , , , , , , , , , , , , , , , , , , , ,     | Operating system            | per i Abe   | bai i ei cile | Dispersion                                                                                                                           | Maximum Temperature         | Minimum Temperature         |
|----------------|---------------------------------------------|-----------------------------|-------------|---------------|--------------------------------------------------------------------------------------------------------------------------------------|-----------------------------|-----------------------------|
|                | Number of Rifling                           |                             | M13 Belt 25 | 25.000 Rounds | From 100 m, 10-round burst: max. 150 mm dispersion for 9 rounds                                                                      |                             | Able to operate at -42±2 °C |
| 7.62 x 51 mm 1 | 7.62 x 51 mm 1/12"- 4, Twisted to the Right | Open mechanism / gas piston |             |               | From 300 m, 10-round burst: max. 600 mm dispersion for 9 rounds<br>From 500 m, 10-round burst: max. 1,000 mm dispersion for 9 rounds | Able to operate at +72±2 °C |                             |

| High Pressure                                                                           | Force      | Without Accessories)                                  | Force         | Recoil Force  | Velocity  | Force    | _         | Maximum Range | Angled Fire Limits                                                                              |
|-----------------------------------------------------------------------------------------|------------|-------------------------------------------------------|---------------|---------------|-----------|----------|-----------|---------------|-------------------------------------------------------------------------------------------------|
| The firearm can operate with a high-pressure cartridge without any cracking or breaking | 5500±%20 g | 12.250±150 g / 10.950±150 g<br>(SAR 762 MT-D Version) | 1,80kN ±0,5kN | 2,75kN ±0,5kN | 850±30m/s | 65N ±15N | 195N ±20N | 800m - 3725m  | Operates while firearm is aimed upwards 80-85° Operates while firearm is aimed downwards 80-85° |