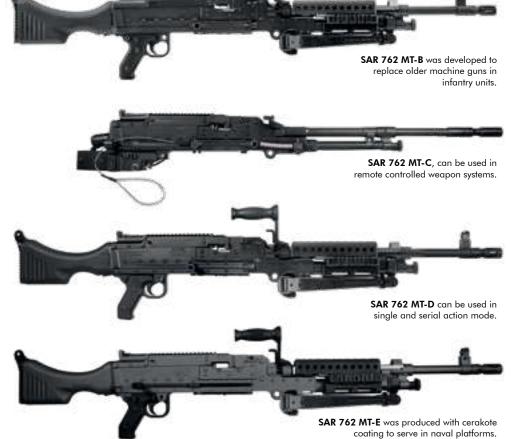

### **SAR 762 MT**

SAR 762 MT series, which is manufactured by completely domestic design and engineering to meet Türkiye's machine gun needs, is developed for both infantry and onboard use. SAR 762 MT series, which offers more shots with its quick barrel changeover feature, has at least 50 thousand shots of body and a barrel life of 25 thousand shots. The weapon, which can operate in temperatures between -42°C and +72°C, reaches 1,200m for regional targets. The maximum range of SAR 762 MT is 3,725 m. There are five different models of the machine gun with an open position/gas-driven assembly. While SAR 762 MT A series can be used in remote controlled weapon systems, SAR 762 MT C series can operate as a coaxial machine gun with the main weapon in the Cobra, Ejder Yalçın, Amazon, Kirpi, Vuran vehicles. SAR 762 MT B series developed for infantry use can be fired on both fork legs and tripods.

| DIFFERENCES BETWEEN SAR 762 MT MODELS |                 |                      |                    |                  |               |  |  |  |  |
|---------------------------------------|-----------------|----------------------|--------------------|------------------|---------------|--|--|--|--|
|                                       | SAR 762 MT - A  | SAR 762 MT - B       | SAR 762 MT - C     | SAR 762 MT - D   | SAR 762 MT -  |  |  |  |  |
| Short Buffer Assembly                 | Х               |                      | Х                  |                  |               |  |  |  |  |
| Stock Assembly                        |                 | Х                    |                    | χ                | Х             |  |  |  |  |
| Single-Position Gas Valve             |                 | Х                    |                    |                  |               |  |  |  |  |
| Three-Position Gas Valve              | Х               |                      | χ                  | χ                | Х             |  |  |  |  |
| A-Type Flash Suppressor               | Х               |                      | χ                  |                  |               |  |  |  |  |
| B-Type Flash Suppressor               |                 | X                    |                    | χ                | Х             |  |  |  |  |
| Rear Sight Assembly                   | Х               | Х                    |                    | χ                | Х             |  |  |  |  |
| Front Sight Assembly                  | Х               | Х                    |                    | χ                | х             |  |  |  |  |
| Barrel Carrying Handle                |                 | Х                    |                    | χ                | Х             |  |  |  |  |
| Barrel Lock                           | Х               |                      | Х                  |                  |               |  |  |  |  |
| Top Front Stock                       |                 | Х                    |                    | χ                |               |  |  |  |  |
| Bottom Front Stock                    |                 | Х                    |                    | χ                |               |  |  |  |  |
| Bipod                                 |                 | Х                    |                    | χ                |               |  |  |  |  |
| Weight                                | 10600 (±150 g)  | 12250 (±150 g)       | 11800 (±150 g)     | 12250 (±150 g)   | 11000 (±150 į |  |  |  |  |
| Area of application                   | For mounts on   | Used by infantry on  | Used in many other | For infantry and | Used in nava  |  |  |  |  |
|                                       | top of vehicles | foot or on a vehicle | armoured vehicles  | vehicle use      | platforms     |  |  |  |  |