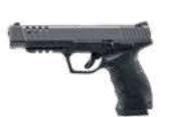

## SAR9 METE

Manufactured by Sarsılmaz completely with domestic design and engineering, SAR9 METE is the product of a projects which is realized with the philosophy of "manufacturing the best of pistols". SAR9 METE with new generation lightweight polymer frame stands out as it weighs only 750 grams. The pistol with alloy forced steel barrel and slide offers three sizes of changeable side plate and back straps. Equipped with optical fixed rear sight, SAR9 METE enables a safe use with trigger safety and firing pin block along with safety catch. SAR9 METE also enables use of accessories with the picatinny rail on its frame.