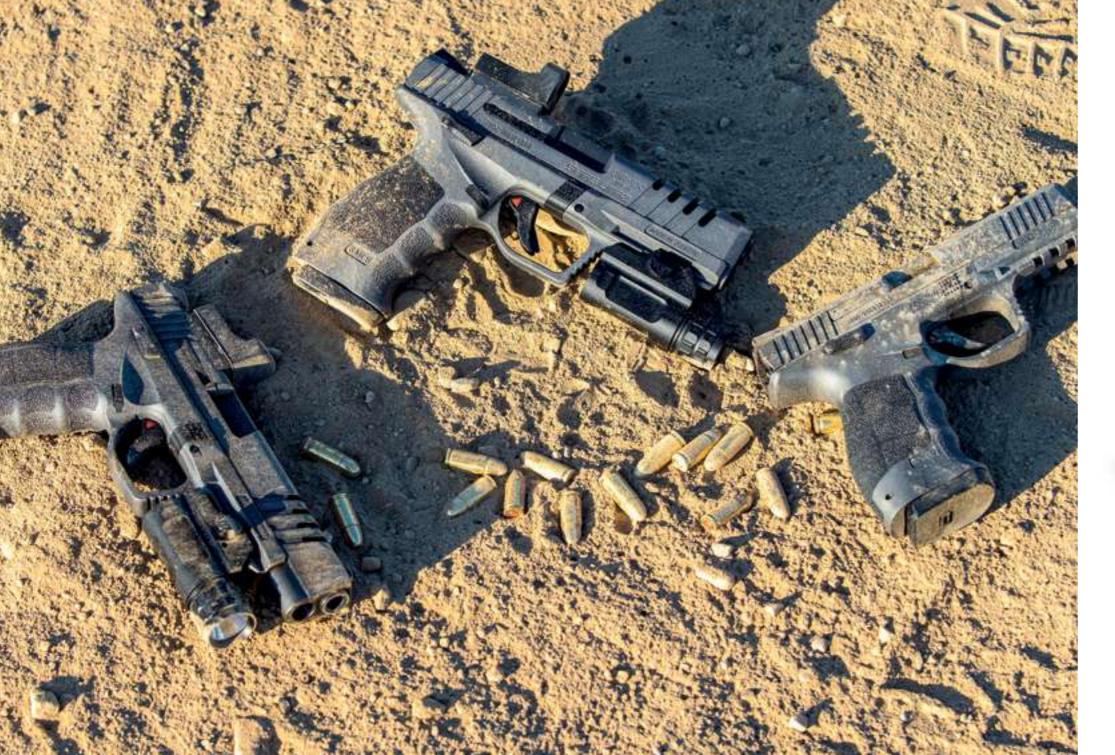

# SAR9

Winner of "Turkey's Authentic Domestic Pistol Project" by far, SAR9 is designed to hit the target under most challenging conditions. Standing out among its counterparts with its ease of use and lightweight structure, SAR9 has superior quality polymer frame. Besides offering all advantages of modern 9mm pistols SAR9 also has a perfect fit with the user by means of changeable side plates (S-M-L) and back straps for fitting in different types of hands as well as the Picatinny rail on the frame. Equipped also with pin and trigger safety, SAR9 offers safety, confidence and comfort.

Having all superior features of SAR9 series, SAR9 X contains all development options this impressive pistol family has. SAR9 X has a design suitable for both professional and personal use with a 15 / 17-bullet capacity magazine, reflex sight and torch mountable without requiring any extra systems. In addition, discharges located on SAR9 X's slide increases performance in burst fires by helping cooling down.

## SAR9 METE

Manufactured by Sarsılmaz completely with domestic design and engineering, SAR9 METE is the product of a projects which is realized with the philosophy of "manufacturing the best of pistols". SAR9 METE with new generation lightweight polymer frame stands out as it weighs only 750 grams. The pistol with alloy forced steel barrel and slide offers three sizes of changeable side plate and back straps. Equipped with optical fixed rear sight, SAR9 METE enables a safe use with trigger safety and firing pin block along with safety catch. SAR9 METE also enables use of accessories with the picatinny rail on its frame.

### SAR9c

SAR9 C combines all superior specifications of Türkiye's domestic and national pistol SAR9 in a compact design. Creating a difference with its smaller size than SAR9, SAR9 C offers users convenience with its ergonomic structure while enabling flexible use with changeable side plates and back straps. SAR9 C also offers a high-safety experience with firing pin block and trigger safety.

### **SAR9**<sub>CX</sub>

The magazine capacity is 15 rounds, without any extra mounting system is equipped reflex sight and flashlight , suitable for personal and professional use, with a slide porting helps to ensure high performance during rapid fire.