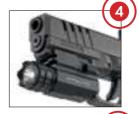

The SAR9 SP stands out with its technical capabilities that meet all the superior features of the SAR9 series. Developed according to the needs of the Special Forces Command and the Turkish Armed Forces to respond to different and specialized needs. Similar to other SAR9's, the pistol that enables safe and practical use with polymer frame and alloy forged steel barrel comes with suppressor height sights with firing pin block and trigger safety. SAR9 SP also contains improvement options with silencer connection, magazine well and lanyard ring.