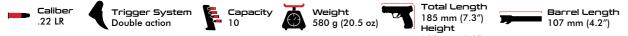

## B6<sub>CLR</sub>

As its name suggests, B6 C LR is a member of B6 family with ".22 LR" caliber. Standing out with its strong but light polymer frame, B6 C LR puts easy carrying feature to the top weighing only 580 grams. Giving confidence to its user with alloy forged steel barrel and slide, B6 C LR offers the features of its series together such as safety catch, firing pin block and half cock, fixed rear sight.