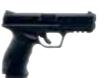

## SAR9 METE

Manufactured by Sarsılmaz completely with domestic design and engineering, SAR9 METE is the product of a projects which is realized with the philosophy of "manufacturing the best of pistols". SAR9 METE with new generation lightweight polymer frame stands out as it weighs only 750 grams. The pistol with alloy forced steel barrel and slide offers three sizes of changeable side plate and back straps. Equipped with optical fixed rear sight, SAR9 METE enables a safe use with trigger safety and firing pin block along with safety catch. SAR9 METE also enables use of accessories with the picatinny rail on its frame.