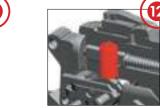

Ammunition belt feeder

Two magazines connection apparatus

Ability to safety the weapon in the assembled position

Ease of carriage

₩ 9×19 mm

12.7x99 mm