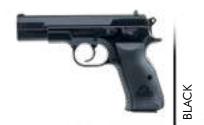

### 

Having a significant place among first polymer framed pistols of Sarsılmaz, B6 stands out with its lightweight structure with cock and its ergonomic design. Meeting all conditions for quick and accurate shooting with its stainless or alloy steel barrel, B6 is preferred in many countries as staff weapon as it is easy to carry.