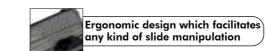

# SAR9 GEN2

Sarsılmaz takes its expertise in semi-automatic pistol design one step further with the SAR9 GEN2. This new member of the SAR9 family includes innovations such as a lightened trigger, a slot on the slide that allows the use of the red dot sights, and a detachable slot cover. These features, which offer different options to the user, make it possible to shoot with the classic sight and front sight set, as well as the use of optical sights. Having an ergonomic and aesthetic design, the SAR9 Gen2 is manufactured from high-strength 7075 T6 series aluminum, which is also used in aviation industry. The trigger which provides a much more accurate shot, was designed in a flat structure. In the GEN2 version of the SAR9, the magazine capacity has also been increased to 19 rounds.