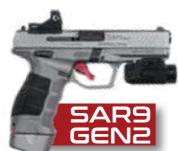

# SAR9 GEN2

Sarsılmaz takes its expertise in semi-automatic pistol design one step further with the SAR9 GEN2. This new member of the SAR9 family includes innovations such as a lightened trigger, a slot on the slide that allows the use of the red dot sights, and a detachable slot cover. These features, which offer different options to the user, make it possible to shoot with the classic sight and front sight set, as well as the use of optical sights. Having an ergonomic and aesthetic design, the SAR9 Gen2 is manufactured from high-strength 7075 T6 series aluminum, which is also used in aviation industry. The trigger which provides a much more accurate shot, was designed in a flat structure. In the GEN2 version of the SAR9, the magazine capacity has also been increased to 19 rounds.