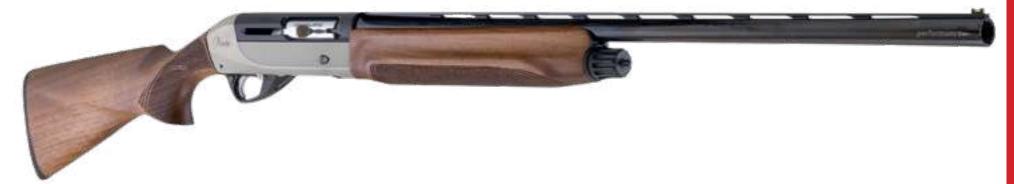

# MAGIC

Having been one of the most preferred shotguns of Sarsılmaz by hunters since the beginning of its production, MAGIC draws attention with oil finished walnut butt and fore-end integrated with aesthetic design. Semi-automatic Magic provides high performance especially in long range shootings with its barrel and top rib structure which increase pattern. Having 76-milimeter chamber and 5 cartridge capacity, Magic makes it easier to focus on target with its ergonomic stop button, red fiberoptic front sight that shows perfect results in day and night conditions and its internal choke that offers flexible use. Hunters' favorite MAGIC SLUG offers its users options they need with SPro® internal choke that provides 70 millimeters optimum shot dispersion.

Caliber 12 GA

Total Length 119 cm (46.8") 124 cm (48.8") Barrel Length 66 cm (26") 71 cm (28")

 Height / Width
 Weight

 20 cm.(7.8") / 5 cm (1.9")
 3020 g (106.5 oz)

 3050 g (107.5 oz)

Trigger guard for ease of use