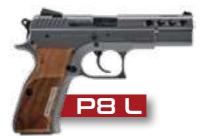

# P8<sub>L</sub>

P8 L continues to be experts' choice with its compensator reducing recoil and stainless steel frame, slide and barrel options. Offering powerful and reliable use with its extended barrel length, P8 L is also able to adapt to owner's preferences easily with changeable front sight.

**Ergonomic trigger** 

Adjustable rear sight

STAINLESS STEEL MATTE

Colour options