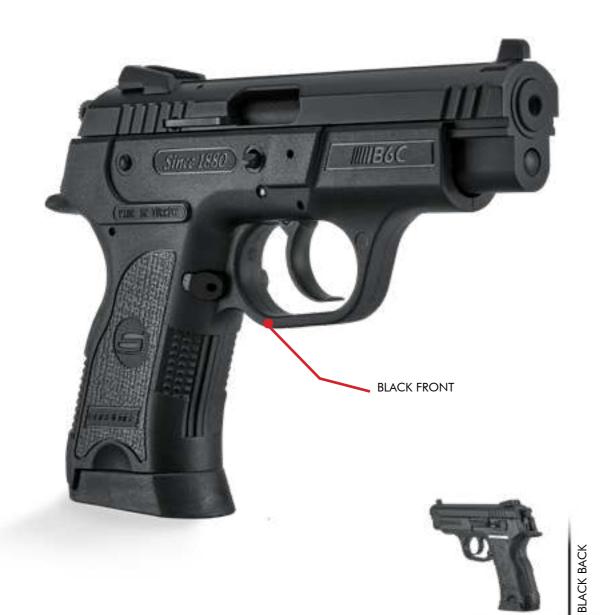

## **B**6c

B6 C is Türkiye's first domestic compact polymer pistol. Enabling concealed carrying with its short barrel, light and ergonomic structure, B6 C stands out among its counterparts in many countries besides Türkiye. B6 C is also preferred especially by official institutions and organizations.