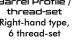

# **SAR** 109<sub>T</sub>

SAR 109T designed originally by Sarsılmaz for residential use stands out with its lightness and ease of use. SAR 109T, which offers a highly effective use through to its high speed operation capacity, also enables the use of all kinds of accessories that may be needed in the battlefield with its modular body structure designed according to NATO standards. SAR 109T, which operates with the sudden blowback system, can make approximately 900 shots per minute while using 9x19 millimeter ammunition. A machine gun that can feed ammunition with a magazine with a capacity of 10, 20 or 30 rounds has a dioptic (50 - 100 m), foldable and adjustable mechanical sight that enables fast aiming. Furthermore, the length-adjustable telescopic butt stock reduces muzzle rise by transmitting the recoil directly to the shoulder with its linear structure. The SAR 109T, which is used actively by the Turkish Armed Forces, Gendarmerie General Command and General Directorate of Security in the field, also has a version with its carrying

Capacity

Casing

Launch

Single/Serial

705 mm (27.7")

Height 275 - 277 mm (10.9")

220 mm (8.7")

900 shots/min

Velocity

396 m/s

Magazine 2450 - 2610 g (92 oz)

thread-set Right-hand type, 6